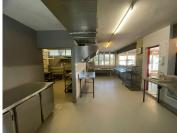

## 200 m<sup>2</sup>

Prime restaurant measuring 200sqm available to let immediately.

"Conscious • Community • Living" the motto of The Real Mackay, a trendy new centre for real people. Real people chill with friends on our deck with its view of the Sandton skyline Investment Property. This ground floor restaurant has a 40m2 deck and 160m2 seating area, interior seating area, 3 section kitchen with extraction fan and grease traps.