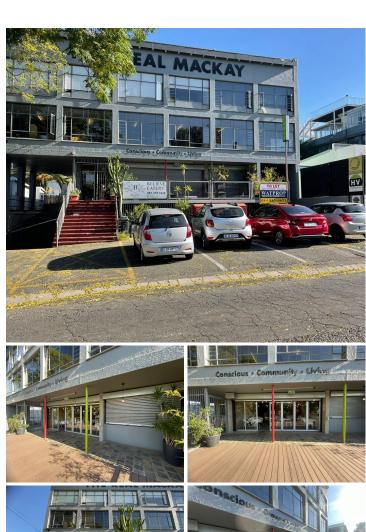

## 200 m<sup>2</sup>

Prime restaurant measuring 200sqm available to let immediately.

"Conscious • Community • Living" the motto of The Real Mackay, a trendy new centre for real people. Real people chill with friends on our deck with its view of the Sandton skyline Investment Property. This ground floor restaurant has a 40m2 deck and 160m2 seating area, interior seating area, 3 section kitchen with extraction fan and grease traps.

Located close to Conrad Drive and Jan Smuts Avenue, making it accessible from Ferndale, Craighall and Bryanston-Sandton.

Gross Monthly Rental R44,720 Ex Vat Lease Period 12 months Available From Immediately