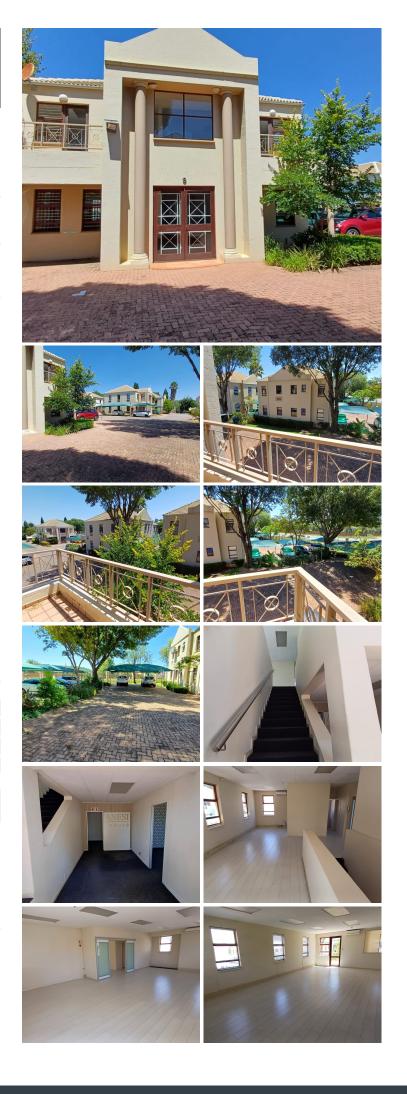

## 😭 250 m²

This prime commercial property measuring 250sqm is available to let immediately. The first floor consists of a reception area, open plan area, boardroom, offices, kitchen and ablutions. The flooring is laminated and the windows allow for excellent natural lighting. The unit has a lovely tiled balcony.

The ground floor also consists of a reception area, open plan area, offices, kitchen and ablutions. The flooring is carpeted. There is a storage room underneath the staircase. Both floors have air-conditioning. There are 4 covered parking bays and 4 open parking bays available.

Boskruin Office Park is close to the Boskruin Village Shopping Centre, all main arterial routes and other amenities in the area.