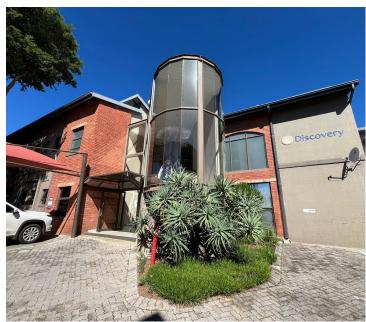

## 12,250 pm

Lifestyle Riverfront Office Park | Neat Sectional Title Office to Let in Boskruin

126 m<sup>2</sup>

This is a pristine first floor office immediately available for lease in the Lifestyle Riverfront Office Park. The space features various partioned offices and an open plan section as well. There is a kitchen area and bathrooms available inside the premises. This office has 5 allocated covered parking bays at a rate of R350 per bay. All pricing excludes VAT.

Lifestyle Riverfront Office Park is a 24-hour access controlled complex situated in close proximity to the N1 highway and Beyers Naude Drive, allowing for easy navigation to the park. Various retail amenities are close by as well.