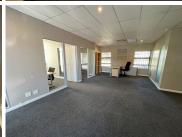

## 12,250 pm

Lifestyle Riverfront Office Park | Neat Sectional Title Office to Let in Boskruin

126 m<sup>2</sup>

This is a pristine first floor office immediately available for lease in the Lifestyle Riverfront Office Park. The space features various partioned offices and an open plan section as well. There is a kitchen area and bathrooms available inside the premises. This office has 5 allocated covered parking bays at a rate of R350 per bay. All pricing excludes VAT.