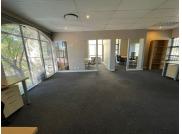

## 12,250 pm

Lifestyle Riverfront Office Park | Neat Sectional Title Office to Let in Boskruin

126 m<sup>2</sup>

This is a pristine first floor office immediately available for lease in the Lifestyle Riverfront Office Park. The space features various partioned offices and an open plan section as well. There is a kitchen area and bathrooms available inside the premises. This office has 5 allocated covered parking bays at a rate of R350 per bay. All pricing excludes VAT.