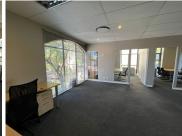

## 12,250 pm

Lifestyle Riverfront Office Park | Neat Sectional Title Office to Let in Boskruin

126 m<sup>2</sup>

This is a pristine first floor office immediately available for lease in the Lifestyle Riverfront Office Park. The space features various partioned offices and an open plan section as well. There is a kitchen area and bathrooms available inside the premises. This office has 5 allocated covered parking bays at a rate of R350 per bay. All pricing excludes VAT.