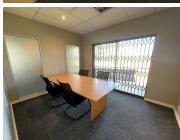

## 12,250 pm

Lifestyle Riverfront Office Park | Neat Sectional Title Office to Let in Boskruin

126 m<sup>2</sup>

This is a pristine first floor office immediately available for lease in the Lifestyle Riverfront Office Park. The space features various partioned offices and an open plan section as well. There is a kitchen area and bathrooms available inside the premises. This office has 5 allocated covered parking bays at a rate of R350 per bay. All pricing excludes VAT.