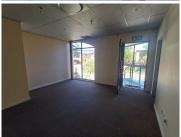

## 35,000 pm

Lifestyle Riverfront Office Park | Premium Office Space to Let in Boskruin

350 m<sup>2</sup>

Premium office space available to let in the Lifestyle Riverfront Office Park. The space features various partitioned offices, an open plan section, kitchen and bathrooms. Carpeted flooring throughout and Venetian blinds. Rental @ R35 000.00 per month includes allocated parking bays, excludes VAT and utilities. Lifestyle Riverfront Office Park is a 24-hour access-controlled complex situated in close proximity to the N1 highway and Beyers Naude Drive, allowing for easy navigation to the office park. There are various retail amenities close by.