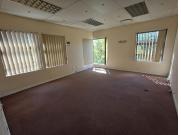

## 35,000 pm

Lifestyle Riverfront Office Park | Premium Office Space to Let in Boskruin

350 m<sup>2</sup>

Premium office space available to let in the Lifestyle Riverfront Office Park. The space features various partitioned offices, an open plan section, kitchen and bathrooms. Carpeted flooring throughout and Venetian blinds. Rental @ R35 000.00 per month includes allocated parking bays, excludes VAT and utilities. Lifestyle Riverfront Office Park is a 24-hour access-controlled complex situated in close proximity to the N1 highway and Beyers Naude Drive, allowing for easy navigation to the office park. There are various retail amenities close by.