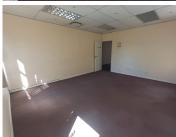

## 35,000 pm

Lifestyle Riverfront Office Park | Premium Office Space to Let in Boskruin

350 m<sup>2</sup>

Premium office space available to let in the Lifestyle Riverfront Office Park. The space features various partitioned offices, an open plan section, kitchen and bathrooms. Carpeted flooring throughout and Venetian blinds. Rental @ R35 000.00 per month includes allocated parking bays, excludes VAT and utilities. Lifestyle Riverfront Office Park is a 24-hour access-controlled complex situated in close proximity to the N1 highway and Beyers Naude Drive, allowing for easy navigation to the office park. There are various retail amenities close by.