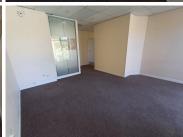

## 35,000 pm

Lifestyle Riverfront Office Park | Premium Office Space to Let in Boskruin

350 m<sup>2</sup>

Premium office space available to let in the Lifestyle Riverfront Office Park. The space features various partitioned offices, an open plan section, kitchen and bathrooms. Carpeted flooring throughout and Venetian blinds. Rental @ R35 000.00 per month includes allocated parking bays, excludes VAT and utilities. Lifestyle Riverfront Office Park is a 24-hour access-controlled complex situated in close proximity to the N1 highway and Beyers Naude Drive, allowing for easy navigation to the office park. There are various retail amenities close by.