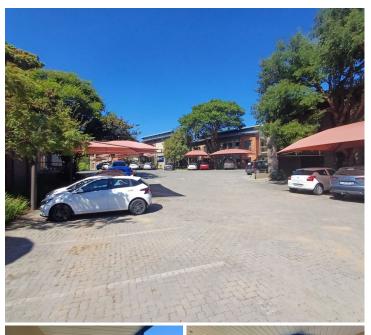

## 35,000 pm

Lifestyle Riverfront Office Park | Premium Office Space to Let in Boskruin

350 m<sup>2</sup>

Premium office space available to let in the Lifestyle Riverfront Office Park. The space features various partitioned offices, an open plan section, kitchen and bathrooms. Carpeted flooring throughout and Venetian blinds. Rental @ R35 000.00 per month includes allocated parking bays, excludes VAT and utilities. Lifestyle Riverfront Office Park is a 24-hour access-controlled complex situated in close proximity to the N1 highway and Beyers Naude Drive, allowing for easy navigation to the office park. There are various retail amenities close by.