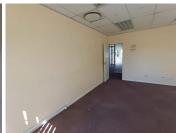

## 35,000 pm

Lifestyle Riverfront Office Park | Premium Office Space to Let in Boskruin

350 m<sup>2</sup>

Premium office space available to let in the Lifestyle Riverfront Office Park. The space features various partitioned offices, an open plan section, kitchen and bathrooms. Carpeted flooring throughout and Venetian blinds. Rental @ R35 000.00 per month includes allocated parking bays, excludes VAT and utilities. Lifestyle Riverfront Office Park is a 24-hour access-controlled complex situated in close proximity to the N1 highway and Beyers Naude Drive, allowing for easy navigation to the office park. There are various retail amenities close by.