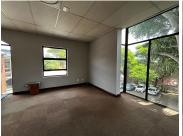

## 126 m<sup>2</sup>

Nestled within the scenic Lifestyle Riverfront Office Park in Boskruin, Randburg, this 126m² first-floor office space offers a functional, comfortable workspace for businesses looking to elevate their operations in a well-connected, serene setting. Priced at R105 per sqm excluding VAT and utilities, this space features natural light that floods through large windows, standard lighting, carpeted flooring, air conditioning, and a mix of open-plan layouts for collaborative workspaces. Private bathrooms and a kitchenette add convenience for a seamless, self-contained environment. For a 3-year lease, tenants also receive a tenant installation (TI) allowance to customize the space to suit their brand and needs. Parking is available at R450 per bay, with a two-month deposit required.