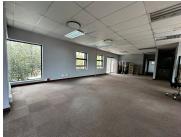

## 126 m<sup>2</sup>

Nestled within the scenic Lifestyle Riverfront Office Park in Boskruin, Randburg, this 126m² first-floor office space offers a functional, comfortable workspace for businesses looking to elevate their operations in a well-connected, serene setting. Priced at R105 per sqm excluding VAT and utilities, this space features natural light that floods through large windows, standard lighting, carpeted flooring, air conditioning, and a mix of open-plan layouts for collaborative workspaces. Private bathrooms and a kitchenette add convenience for a seamless, self-contained environment. For a 3-year lease, tenants also receive a tenant installation (TI) allowance to customize the space to suit their brand and needs. Parking is available at R450 per bay, with a two-month deposit required.