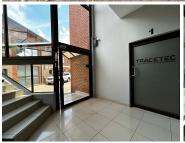

## 126 m<sup>2</sup>

Nestled within the scenic Lifestyle Riverfront Office Park in Boskruin, Randburg, this 126m² first-floor office space offers a functional, comfortable workspace for businesses looking to elevate their operations in a well-connected, serene setting. Priced at R105 per sqm excluding VAT and utilities, this space features natural light that floods through large windows, standard lighting, carpeted flooring, air conditioning, and a mix of open-plan layouts for collaborative workspaces. Private bathrooms and a kitchenette add convenience for a seamless, self-contained environment. For a 3-year lease, tenants also receive a tenant installation (TI) allowance to customize the space to suit their brand and needs. Parking is available at R450 per bay, with a two-month deposit required.