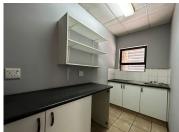

## 126 m<sup>2</sup>

Nestled within the scenic Lifestyle Riverfront Office Park in Boskruin, Randburg, this 126m² first-floor office space offers a functional, comfortable workspace for businesses looking to elevate their operations in a well-connected, serene setting. Priced at R105 per sqm excluding VAT and utilities, this space features natural light that floods through large windows, standard lighting, carpeted flooring, air conditioning, and a mix of open-plan layouts for collaborative workspaces. Private bathrooms and a kitchenette add convenience for a seamless, self-contained environment. For a 3-year lease, tenants also receive a tenant installation (TI) allowance to customize the space to suit their brand and needs. Parking is available at R450 per bay, with a two-month deposit required.