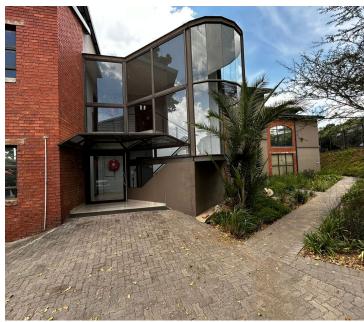

## 126 m<sup>2</sup>

Nestled within the scenic Lifestyle Riverfront Office Park in Boskruin, Randburg, this 126m² first-floor office space offers a functional, comfortable workspace for businesses looking to elevate their operations in a well-connected, serene setting. Priced at R105 per sqm excluding VAT and utilities, this space features natural light that floods through large windows, standard lighting, carpeted flooring, air conditioning, and a mix of open-plan layouts for collaborative workspaces. Private bathrooms and a kitchenette add convenience for a seamless, self-contained environment. For a 3-year lease, tenants also receive a tenant installation (TI) allowance to customize the space to suit their brand and needs. Parking is available at R450 per bay, with a two-month deposit required.

Boskruin, Randburg, is known for its leafy, tranquil environment and proximity to major routes and amenities, making it an ideal location for businesses seeking a balance of calm and convenience. The surrounding area provides easy access to local restaurants, shopping centres, and banking facilities, ensuring that staff and clients alike can enjoy nearby...