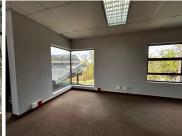

## 126 m<sup>2</sup>

Nestled within the scenic Lifestyle Riverfront Office Park in Boskruin, Randburg, this 126m² first-floor office space offers a functional, comfortable workspace for businesses looking to elevate their operations in a well-connected, serene setting. Priced at R105 per sqm excluding VAT and utilities, this space features natural light that floods through large windows, standard lighting, carpeted flooring, air conditioning, and a mix of open-plan layouts for collaborative workspaces. Private bathrooms and a kitchenette add convenience for a seamless, self-contained environment. For a 3-year lease, tenants also receive a tenant installation (TI) allowance to customize the space to suit their brand and needs. Parking is available at R450 per bay, with a two-month deposit required.