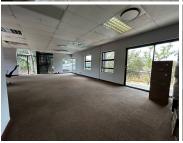

## 126 m<sup>2</sup>

Nestled within the scenic Lifestyle Riverfront Office Park in Boskruin, Randburg, this 126m² first-floor office space offers a functional, comfortable workspace for businesses looking to elevate their operations in a well-connected, serene setting. Priced at R105 per sqm excluding VAT and utilities, this space features natural light that floods through large windows, standard lighting, carpeted flooring, air conditioning, and a mix of open-plan layouts for collaborative workspaces. Private bathrooms and a kitchenette add convenience for a seamless, self-contained environment. For a 3-year lease, tenants also receive a tenant installation (TI) allowance to customize the space to suit their brand and needs. Parking is available at R450 per bay, with a two-month deposit required.