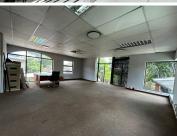

## 126 m<sup>2</sup>

Nestled within the scenic Lifestyle Riverfront Office Park in Boskruin, Randburg, this 126m² first-floor office space offers a functional, comfortable workspace for businesses looking to elevate their operations in a well-connected, serene setting. Priced at R105 per sqm excluding VAT and utilities, this space features natural light that floods through large windows, standard lighting, carpeted flooring, air conditioning, and a mix of open-plan layouts for collaborative workspaces. Private bathrooms and a kitchenette add convenience for a seamless, self-contained environment. For a 3-year lease, tenants also receive a tenant installation (TI) allowance to customize the space to suit their brand and needs. Parking is available at R450 per bay, with a two-month deposit required.