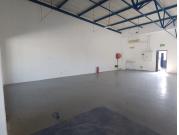

## 12,176 pm

Boskruin Village Centre | Prime Commercial Space to Let in Bromhof, Randburg

152 m<sup>2</sup>

Welcome to Boskruin Village Centre, located at the corner of President Fouche and Hawken Avenue in Bromhof, Randburg. This prime commercial space measuring 152,2sqm offers an attractive reduced rental rate of R80 per sqm per month excluding VAT, parking and utilities. The unit features a sleek glass front, a large open-plan layout with standard office lighting and air-conditioning.