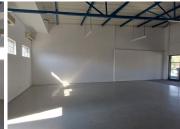

## 12,176 pm

Boskruin Village Centre | Prime Commercial Space to Let in Bromhof, Randburg

152 m<sup>2</sup>

Welcome to Boskruin Village Centre, located at the corner of President Fouche and Hawken Avenue in Bromhof, Randburg. This prime commercial space measuring 152,2sqm offers an attractive reduced rental rate of R80 per sqm per month excluding VAT, parking and utilities. The unit features a sleek glass front, a large open-plan layout with standard office lighting and air-conditioning.