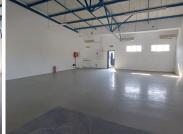

## 12,176 pm

Boskruin Village Centre | Prime Commercial Space to Let in Bromhof, Randburg

152 m<sup>2</sup>

Welcome to Boskruin Village Centre, located at the corner of President Fouche and Hawken Avenue in Bromhof, Randburg. This prime commercial space measuring 152,2sqm offers an attractive reduced rental rate of R80 per sqm per month excluding VAT, parking and utilities. The unit features a sleek glass front, a large open-plan layout with standard office lighting and air-conditioning.