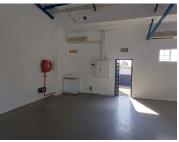

## 12,176 pm

Boskruin Village Centre | Prime Commercial Space to Let in Bromhof, Randburg

152 m<sup>2</sup>

Welcome to Boskruin Village Centre, located at the corner of President Fouche and Hawken Avenue in Bromhof, Randburg. This prime commercial space measuring 152,2sqm offers an attractive reduced rental rate of R80 per sqm per month excluding VAT, parking and utilities. The unit features a sleek glass front, a large open-plan layout with standard office lighting and air-conditioning.