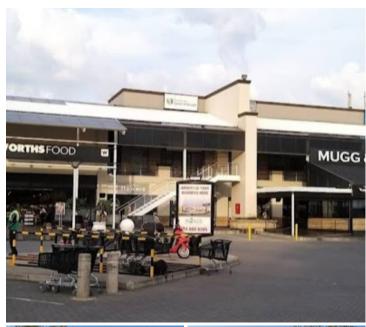

## 12,176 pm

Boskruin Village Centre | Prime Commercial Space to Let in Bromhof, Randburg

152 m<sup>2</sup>

Welcome to Boskruin Village Centre, located at the corner of President Fouche and Hawken Avenue in Bromhof, Randburg. This prime commercial space measuring 152,2sqm offers an attractive reduced rental rate of R80 per sqm per month excluding VAT, parking and utilities. The unit features a sleek glass front, a large open-plan layout with standard office lighting and air-conditioning.

Parking is plentiful, with covered bays available at R450 each excluding VAT and additional shaded and open bays provided at no charge.

Situated in a bustling area, Boskruin Village Centre offers excellent connectivity to major roads and highways. The centre hosts a variety of shops, eateries, and essential services, attracting high foot traffic and providing a vibrant community atmosphere.