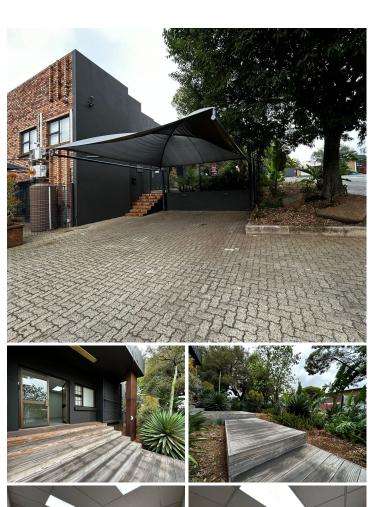

## 29,600 pm

Stunning Office Space for Rent at Hawken Avenue, Bromhof, Randburg

370 m<sup>2</sup>

Discover an exceptional workspace in the heart of Bromhof, Randburg. This 370m² office property offers a perfect blend of style and functionality, ideal for businesses seeking a professional and inviting environment.

The office is beautifully tiled throughout and boasts a modern, well-equipped kitchen, multiple private offices, and a versatile lower-level area that can be used as storage or additional workspace. The property features a stunning entrance that creates a strong first impression, with ample natural light and standard lighting, ensuring a bright and productive atmosphere. Air conditioning throughout adds comfort for all seasons, while the multiple parking bays ensure convenience for staff and clients alike.

Situated on Hawken Avenue, this property enjoys a prime location in Bromhof, a tranquil yet accessible area in Randburg. Bromhof offers excellent connectivity to major business hubs, making commuting easy. Nearby amenities include shopping centres, restaurants, and essential services, creating a convenient and appealing setting for both employees and visitors.