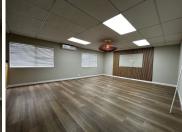

## 29,600 pm

Stunning Office Space for Rent at Hawken Avenue, Bromhof, Randburg

370 m<sup>2</sup>

Discover an exceptional workspace in the heart of Bromhof, Randburg. This 370m² office property offers a perfect blend of style and functionality, ideal for businesses seeking a professional and inviting environment.

The office is beautifully tiled throughout and boasts a modern, well-equipped kitchen, multiple private offices, and a versatile lower-level area that can be used as storage or additional workspace. The property features a stunning entrance that creates a strong first impression, with ample natural light and standard lighting, ensuring a bright and productive atmosphere. Air conditioning throughout adds comfort for all seasons, while the multiple parking bays ensure convenience for staff and clients alike.