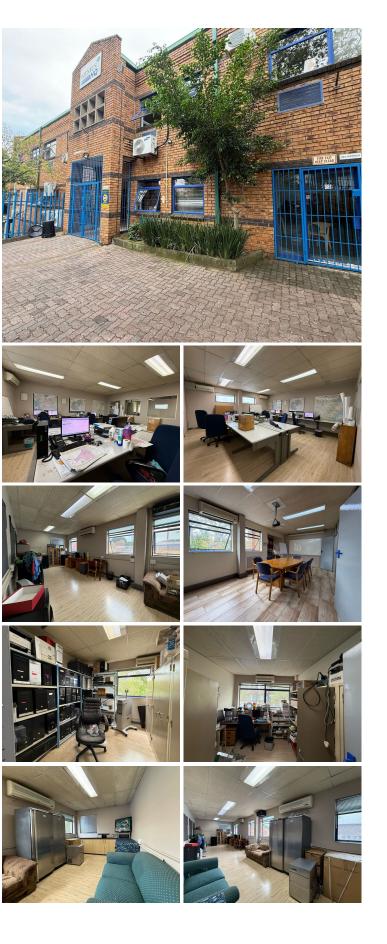

## 150 m<sup>2</sup>

Situated on Ostrich Road in the sought-after suburb of Bromhof, Randburg, this well-appointed 150m<sup>2</sup> office space offers a professional and welcoming environment ideal for small to mediumsized businesses. Priced at R80/m<sup>2</sup> (excluding VAT and utilities), the space provides excellent value and flexibility, with a 2-month deposit securing the lease.

The office boasts a spacious, open-plan layout designed to encourage collaboration and productivity. It features standard and natural lighting, air conditioning throughout, and stylish laminate flooring for a clean, modern finish. Shared amenities include a fully equipped kitchen, a professional boardroom for meetings, and a welcoming reception area, creating a complete, functional workspace. Ample parking is also available for staff and visitors alike.