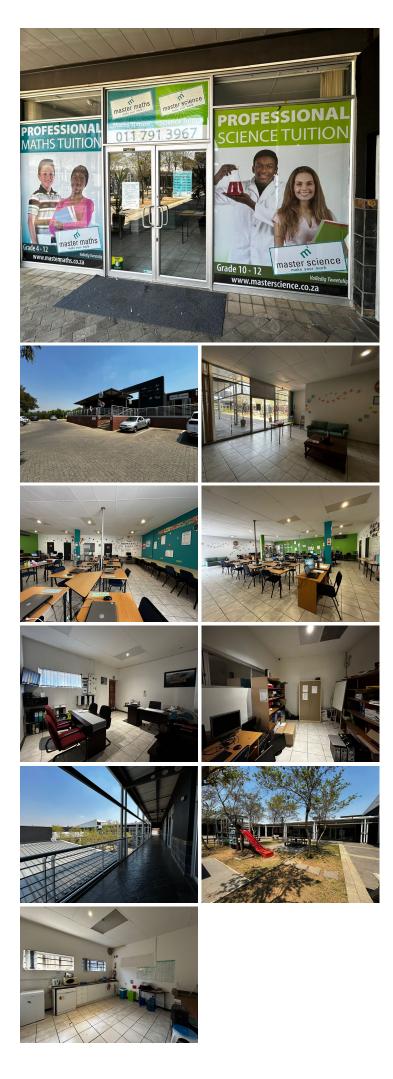

## 🐔 150 m²

This 150m<sup>2</sup> retail space is located in the bustling Parkside Centre, strategically positioned at the corner of Hawken and Ostrich Road in Bromhof, Randburg. The layout includes a spacious open-plan area perfect for showcasing products or setting up a customer-friendly service environment. Supporting facilities include a dedicated storage room, a back-office area for staff operations, and a kitchen. The unit is fully tiled, features standard lighting, and benefits from abundant natural light, creating a bright and inviting atmosphere for customers.

The centre offers ample parking, ensuring convenience for both tenants and visitors. With a competitive rental rate of R93.33/m<sup>2</sup> excluding VAT and utilities, this unit provides great value for businesses seeking visibility and accessibility. A two-month deposit is required, securing a smooth and secure tenancy.

Bromhof is a well-established suburb in Randburg, known for its blend of residential and commercial appeal. Situated near major thoroughfares, the area enjoys excellent connectivity to key parts of Johannesburg. Parkside Centre is a local retail hub, attracting foot traffic...