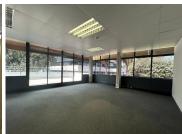

## 1440 m<sup>2</sup>

Cresta Junction has recently enjoyed a revamp. The building is multi levelled with existing fit out consisting of high-end finishes and fittings. The building has great natural light and excellent ventilation.

- \*Security access control
- \*Generator power back up
- \*Fibre connectivity
- \*Water tank back up
- \*LED lighting efficiency

Situated in Block C on the 2nd floor is this 1,440sqm office with on open-plan layout, excellent natural light as well as a balcony with a stunning view. Amenities such as Cresta shopping Centre is across the road with restaurants, fast food outlets and coffee shops all close by.