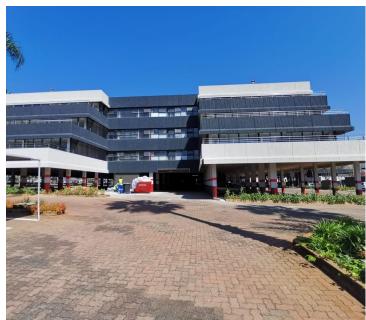

## 1440 m<sup>2</sup>

Cresta Junction has recently enjoyed a revamp. The building is multi levelled with existing fit out consisting of high-end finishes and fittings. The building has great natural light and excellent ventilation.

- \*Security access control
- \*Generator power back up
- \*Fibre connectivity
- \*Water tank back up
- \*LED lighting efficiency

Situated in Block C on the 2nd floor is this 1,440sqm office with on open-plan layout, excellent natural light as well as a balcony with a stunning view. Amenities such as Cresta shopping Centre is across the road with restaurants, fast food outlets and coffee shops all close by.

Gross Monthly Rental R142,560 Ex Vat An ideally located office park that is situated just off Beyers Naude Drive with an entrance on Judges Avenue. The building has had a Available of Months location as well as public transport.