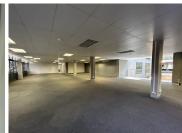

## 1440 m<sup>2</sup>

Cresta Junction has recently enjoyed a revamp. The building is multi levelled with existing fit out consisting of high-end finishes and fittings. The building has great natural light and excellent ventilation.

- \*Security access control
- \*Generator power back up
- \*Fibre connectivity
- \*Water tank back up
- \*LED lighting efficiency

Situated in Block C on the 2nd floor is this 1,440sqm office with on open-plan layout, excellent natural light as well as a balcony with a stunning view. Amenities such as Cresta shopping Centre is across the road with restaurants, fast food outlets and coffee shops all close by.