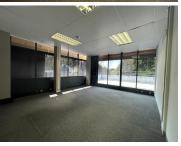

## 1440 m<sup>2</sup>

Cresta Junction has recently enjoyed a revamp. The building is multi levelled with existing fit out consisting of high-end finishes and fittings. The building has great natural light and excellent ventilation.

- \*Security access control
- \*Generator power back up
- \*Fibre connectivity
- \*Water tank back up
- \*LED lighting efficiency

Situated in Block C on the 2nd floor is this 1,440sqm office with on open-plan layout, excellent natural light as well as a balcony with a stunning view. Amenities such as Cresta shopping Centre is across the road with restaurants, fast food outlets and coffee shops all close by.