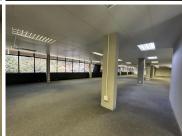

## 1440 m<sup>2</sup>

Cresta Junction has recently enjoyed a revamp. The building is multi levelled with existing fit out consisting of high-end finishes and fittings. The building has great natural light and excellent ventilation.

- \*Security access control
- \*Generator power back up
- \*Fibre connectivity
- \*Water tank back up
- \*LED lighting efficiency

Situated in Block C on the 2nd floor is this 1,440sqm office with on open-plan layout, excellent natural light as well as a balcony with a stunning view. Amenities such as Cresta shopping Centre is across the road with restaurants, fast food outlets and coffee shops all close by.