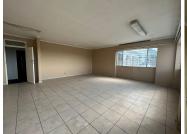

This is a 1st floor 319sqm fully fitted unit consisting of an open plan layout along with single office with carpeted flooring, a storage room and a full kitchen.

Conveniently located in the heart of Blackheath on a very busy intersection providing high volumes of foot traffic, close to all the major malls and amenities and quick access to the N1 highway and other public transport routes.