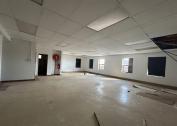

This is a 1st floor 319sqm fully fitted unit consisting of an open plan layout along with single office with carpeted flooring, a storage room and a full kitchen.

Conveniently located in the heart of Blackheath on a very busy intersection providing high volumes of foot traffic, close to all the major malls and amenities and quick access to the N1 highway and other public transport routes.