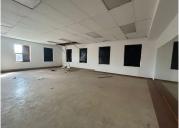

This is a 1st floor 319sqm fully fitted unit consisting of an open plan layout along with single office with carpeted flooring, a storage room and a full kitchen.

Conveniently located in the heart of Blackheath on a very busy intersection providing high volumes of foot traffic, close to all the major malls and amenities and quick access to the N1 highway and other public transport routes.