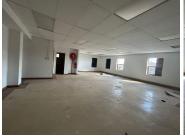

This is a 1st floor 319sqm fully fitted unit consisting of an open plan layout along with single office with carpeted flooring, a storage room and a full kitchen.

Conveniently located in the heart of Blackheath on a very busy intersection providing high volumes of foot traffic, close to all the major malls and amenities and quick access to the N1 highway and other public transport routes.