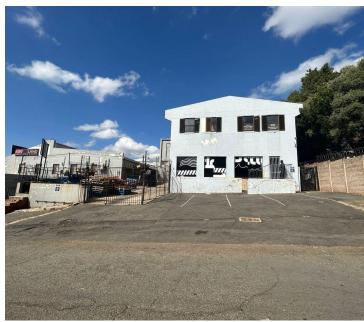

## 17,545 pm

Office to Let in Randburg | Blackheath Galleries | 231 Beyers Naude Drive | Blackheath

319 m<sup>2</sup>

Blackheath Galleries is a convenient shopping centre found along the busy Beyers Naude Drive and Mountain road just near Cresta mall.

This is a 1st floor 319sqm fully fitted unit consisting of an open plan layout along with single office with carpeted flooring, a storage room and a full kitchen.

Conveniently located in the heart of Blackheath on a very busy intersection providing high volumes of foot traffic, close to all the major malls and amenities and quick access to the N1 highway and other public transport routes.