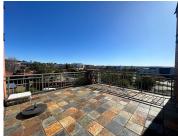

## 32,620 pm

Stonemil Office Park Cornerstone House | Prime office space to let

233 m<sup>2</sup>

This stunning 233sqm office space situated at Stonemil Office Park Cornerstone house is to let. This beautiful upstairs unit is tiled and has excellent natural lighting. There are two separate offices with windows and a balcony. The kitchen and bathroom areas are very neat and clean. There are four basement parking bays for R550 and four open parking bays for R450. A three month deposit is required.