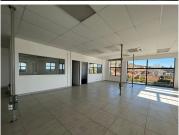

## 32,620 pm

Stonemil Office Park Cornerstone House | Prime office space to let

233 m<sup>2</sup>

This stunning 233sqm office space situated at Stonemil Office Park Cornerstone house is to let. This beautiful upstairs unit is tiled and has excellent natural lighting. There are two separate offices with windows and a balcony. The kitchen and bathroom areas are very neat and clean. There are four basement parking bays for R550 and four open parking bays for R450. A three month deposit is required.