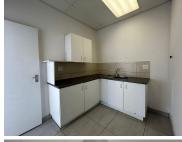

## 32,620 pm

Stonemil Office Park Cornerstone House | Prime office space to let

233 m<sup>2</sup>

This stunning 233sqm office space situated at Stonemil Office Park Cornerstone house is to let. This beautiful upstairs unit is tiled and has excellent natural lighting. There are two separate offices with windows and a balcony. The kitchen and bathroom areas are very neat and clean. There are four basement parking bays for R550 and four open parking bays for R450. A three month deposit is required.