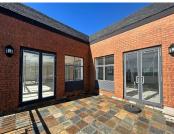

## 32,620 pm

Stonemil Office Park Cornerstone House | Prime office space to let

233 m<sup>2</sup>

This stunning 233sqm office space situated at Stonemil Office Park Cornerstone house is to let. This beautiful upstairs unit is tiled and has excellent natural lighting. There are two separate offices with windows and a balcony. The kitchen and bathroom areas are very neat and clean. There are four basement parking bays for R550 and four open parking bays for R450. A three month deposit is required.