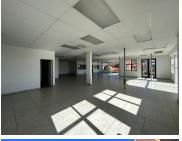

## 32,620 pm

Stonemil Office Park Cornerstone House | Prime office space to let

233 m<sup>2</sup>

This stunning 233sqm office space situated at Stonemil Office Park Cornerstone house is to let. This beautiful upstairs unit is tiled and has excellent natural lighting. There are two separate offices with windows and a balcony. The kitchen and bathroom areas are very neat and clean. There are four basement parking bays for R550 and four open parking bays for R450. A three month deposit is required.