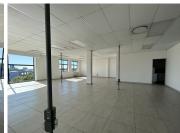

## 32,620 pm

Stonemil Office Park Cornerstone House | Prime office space to let

233 m<sup>2</sup>

This stunning 233sqm office space situated at Stonemil Office Park Cornerstone house is to let. This beautiful upstairs unit is tiled and has excellent natural lighting. There are two separate offices with windows and a balcony. The kitchen and bathroom areas are very neat and clean. There are four basement parking bays for R550 and four open parking bays for R450. A three month deposit is required.