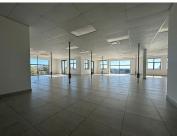

## 32,620 pm

Stonemil Office Park Cornerstone House | Prime office space to let

233 m<sup>2</sup>

This stunning 233sqm office space situated at Stonemil Office Park Cornerstone house is to let. This beautiful upstairs unit is tiled and has excellent natural lighting. There are two separate offices with windows and a balcony. The kitchen and bathroom areas are very neat and clean. There are four basement parking bays for R550 and four open parking bays for R450. A three month deposit is required.