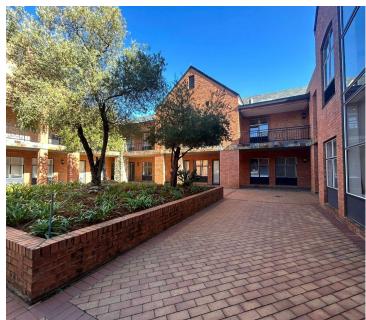

## 32,620 pm

Stonemil Office Park Cornerstone House | Prime office space to let

233 m<sup>2</sup>

This stunning 233sqm office space situated at Stonemil Office Park Cornerstone house is to let. This beautiful upstairs unit is tiled and has excellent natural lighting. There are two separate offices with windows and a balcony. The kitchen and bathroom areas are very neat and clean. There are four basement parking bays for R550 and four open parking bays for R450. A three month deposit is required.