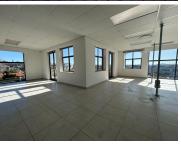

## 32,620 pm

Stonemil Office Park Cornerstone House | Prime office space to let

233 m<sup>2</sup>

This stunning 233sqm office space situated at Stonemil Office Park Cornerstone house is to let. This beautiful upstairs unit is tiled and has excellent natural lighting. There are two separate offices with windows and a balcony. The kitchen and bathroom areas are very neat and clean. There are four basement parking bays for R550 and four open parking bays for R450. A three month deposit is required.