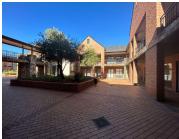

## 32,620 pm

Stonemil Office Park Cornerstone House | Prime office space to let

233 m<sup>2</sup>

This stunning 233sqm office space situated at Stonemil Office Park Cornerstone house is to let. This beautiful upstairs unit is tiled and has excellent natural lighting. There are two separate offices with windows and a balcony. The kitchen and bathroom areas are very neat and clean. There are four basement parking bays for R550 and four open parking bays for R450. A three month deposit is required.