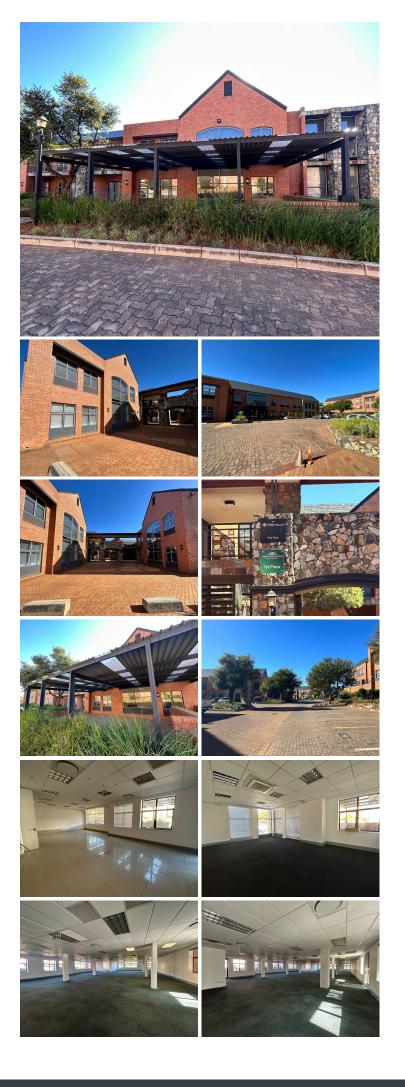

## **233** m<sup>2</sup>

This beautiful 233 sqm ground floor unit at Stonemill Office Park Cornerstone House is available to Let. The office space is in the left wing of the building. The offices are open plan and carpeted with large windows that provide excellent lighting. The tiled kitchen is large and has plenty of cupboard space. There are two fully tiled bathrooms.

This building has a back-up generator and is fibre ready. The offices are close to the main arterial routes and shopping centres. A three months deposit is required. Also available are 4 basement parking bays x R550 and 4 open parking bays x R450.

#### Gross Monthly Rental Lease Period Available From

R32,620 Ex Vat Negotiable Immediately

| Floor Size m <sup>2</sup> | 233             | Security         | Yes |
|---------------------------|-----------------|------------------|-----|
| Parking Bays              | -               | Air Conditioning | Yes |
| Title                     | Sectional Title | Generator        | -   |
| Zoning                    | Commercial      | Fibre            | -   |