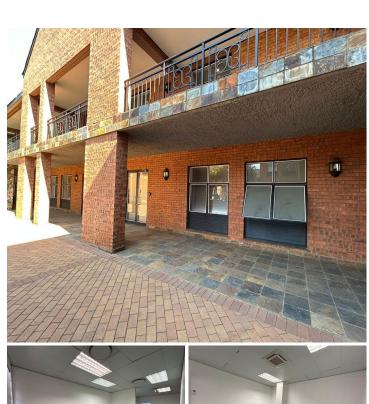

## 267 m<sup>2</sup>

This stunning office in GO2 Cornerstone House at Stonemill Office Park is available to Let for immediate occupation. Stonemill Office Park is across the road from Cresta Shopping Centre. This is a stunning unit which has its own kitchen, male and female bathrooms, a lovely reception area and four separate offices with a large open plan boardroom. There is generator and water backup. A three month deposit is required. Stonemill Office Park is close to main arterial routes, shops and other amenities in the area.

Gross Monthly Rental R32,040 Ex Vat Lease Period 12 months Available From Immediately

| Floor Size m <sup>2</sup> | 267             | Security         | Yes |
|---------------------------|-----------------|------------------|-----|
| Parking Bays              | -               | Air Conditioning | Yes |
| Title                     | Sectional Title | Generator        | -   |
| Zoning                    | Commercial      | Fibre            | -   |