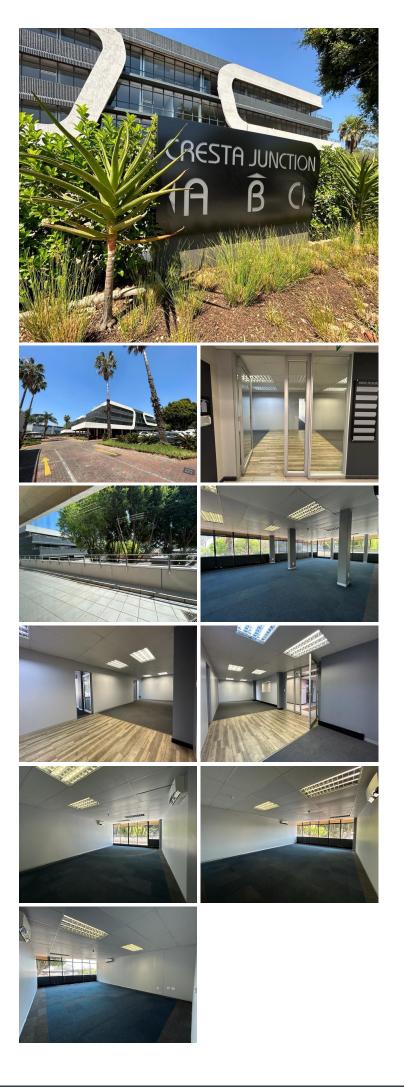

## 🔏 303 m²

Suite 101/102 in Block B at Cresta Junction is available to Let immediately. This immaculate north facing office provides a modern reception with a clean vinyl entrance. The unit measures 303sqm and consists of a large open office, a large executive office leading onto a stunning balcony and two large offices all equipped with new air conditioning units.

Cresta Junction provides generator and water backup. The building is fibre ready. Open parking is R250 per bay per month, shaded parking is R350 per bay per month and basement parking is R450 per bay per month. Exciting incentive on a 3-year lease: R76/m2 on first 2-months rental. 1-months beneficial occupation. 3-months tenant installation. 8% escalation. 3-year lease.