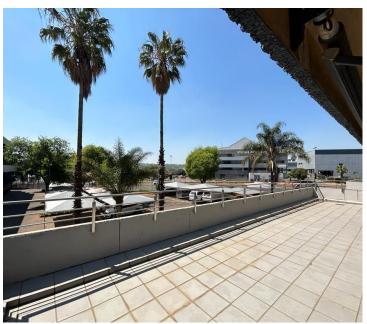

## 314 m<sup>2</sup>

Suite 104/105 in Block B at Cresta Junction is available to Let immediately. This immaculate north facing office provides a modern reception with screed floors. The unit measures 314sqm and consists of a large open team area which leads onto a balcony, a medium sized office at the reception, a large office area and a storeroom. All offices are equipped with new air conditioning units.

Cresta Junction provides generator and water backup. The building is fibre ready. Open parking is R250 per bay per month, shaded parking is R350 per bay per month and basement parking is R450 per bay per month. Exciting incentive on a 3-year lease: R76/m2 on first 2-months rental. 1-months beneficial occupation. 3-months tenant installation. 8% escalation. 3-year lease.