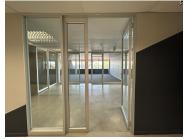

## 314 m<sup>2</sup>

Suite 104/105 in Block B at Cresta Junction is available to Let immediately. This immaculate north facing office provides a modern reception with screed floors. The unit measures 314sqm and consists of a large open team area which leads onto a balcony, a medium sized office at the reception, a large office area and a storeroom. All offices are equipped with new air conditioning units.