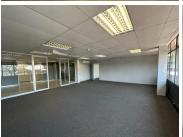

## 314 m<sup>2</sup>

Suite 104/105 in Block B at Cresta Junction is available to Let immediately. This immaculate north facing office provides a modern reception with screed floors. The unit measures 314sqm and consists of a large open team area which leads onto a balcony, a medium sized office at the reception, a large office area and a storeroom. All offices are equipped with new air conditioning units.