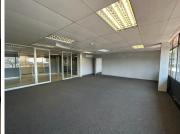

## 314 m<sup>2</sup>

Suite 104/105 in Block B at Cresta Junction is available to Let immediately. This immaculate north facing office provides a modern reception with screed floors. The unit measures 314sqm and consists of a large open team area which leads onto a balcony, a medium sized office at the reception, a large office area and a storeroom. All offices are equipped with new air conditioning units.