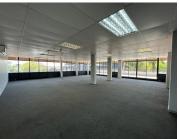

## 314 m<sup>2</sup>

Suite 104/105 in Block B at Cresta Junction is available to Let immediately. This immaculate north facing office provides a modern reception with screed floors. The unit measures 314sqm and consists of a large open team area which leads onto a balcony, a medium sized office at the reception, a large office area and a storeroom. All offices are equipped with new air conditioning units.