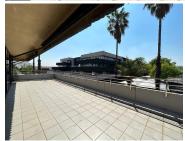

## 314 m<sup>2</sup>

Suite 104/105 in Block B at Cresta Junction is available to Let immediately. This immaculate north facing office provides a modern reception with screed floors. The unit measures 314sqm and consists of a large open team area which leads onto a balcony, a medium sized office at the reception, a large office area and a storeroom. All offices are equipped with new air conditioning units.

Cresta Junction provides generator and water backup. The building is fibre ready. Open parking is R250 per bay per month, shaded parking is R350 per bay per month and basement parking is R450 per bay per month. Exciting incentive on a 3-year lease: R76/m2 on first 2-months rental. 1-months beneficial occupation. 3-months tenant installation. 8% escalation. 3-year lease.