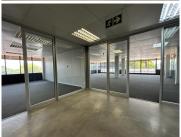

## 314 m<sup>2</sup>

Suite 104/105 in Block B at Cresta Junction is available to Let immediately. This immaculate north facing office provides a modern reception with screed floors. The unit measures 314sqm and consists of a large open team area which leads onto a balcony, a medium sized office at the reception, a large office area and a storeroom. All offices are equipped with new air conditioning units.