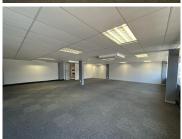

## 164 m<sup>2</sup>

Suite 107 in Block B at Cresta Junction is available to Let immediately. This immaculate north facing office provides a modern reception and clean vinyl entrance. The unit measures 164sqm and consists of a large open office and a large boardroom.