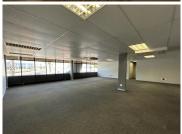

## 164 m<sup>2</sup>

Suite 107 in Block B at Cresta Junction is available to Let immediately. This immaculate north facing office provides a modern reception and clean vinyl entrance. The unit measures 164sqm and consists of a large open office and a large boardroom.