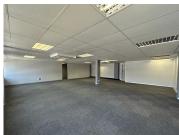

## 164 m<sup>2</sup>

Suite 107 in Block B at Cresta Junction is available to Let immediately. This immaculate north facing office provides a modern reception and clean vinyl entrance. The unit measures 164sqm and consists of a large open office and a large boardroom.

Gross Monthly Rental R16,236 Ex Vat Lease Period 12 months Available From Immediately

| Floor Size m <sup>2</sup> | 164             | Security         | Yes |
|---------------------------|-----------------|------------------|-----|
| Parking Bays              | -               | Air Conditioning | Yes |
| Title                     | Sectional Title | Generator        | -   |
| Zoning                    | Commercial      | Fibre            | -   |