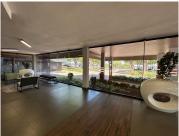

## 164 m<sup>2</sup>

Suite 107 in Block B at Cresta Junction is available to Let immediately. This immaculate north facing office provides a modern reception and clean vinyl entrance. The unit measures 164sqm and consists of a large open office and a large boardroom.