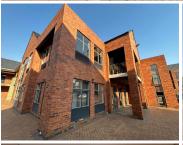

## 347 m<sup>2</sup>

A lovely leafy office park, located right next to Cresta Mall has a prime office space to Let for immediate occupation. The office space is carpeted and has great natural light flowing throughout. There is a neat bathroom in the unit. Basement parking is R550 per bay per month and open parking is R350 per bay per month. Up to 6 months free beneficial occupation. There are great incentives on 3 - 5 year lease options.

Stonemill Office Park is close to all main arterial routes, shops and other amenities in the area.

Disclaimer: All amounts exclude VAT and while every effort will be made to ensure that the information, including but not limited to only DEPOSIT AMOUNTS, contained within all our listings are accurate and up to date, we make no warranty, representation or undertaking whether expressed or implied, nor do we assume any legal liability, whether direct or indirect, or responsibility for the accuracy, completeness, or usefulness of any information. Prospective purchasers and tenants should make their own enquiries to verify the information contained herein. Deposits are subject to change without prior notice.