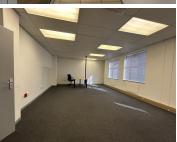

## 347 m<sup>2</sup>

A lovely leafy office park, located right next to Cresta Mall has a prime office space to Let for immediate occupation. The office space is carpeted and has great natural light flowing throughout. There is a neat bathroom in the unit. Basement parking is R550 per bay per month and open parking is R350 per bay per month. Up to 6 months free beneficial occupation. There are great incentives on 3 - 5 year lease options.