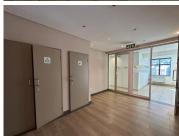

## 347 m<sup>2</sup>

A lovely leafy office park, located right next to Cresta Mall has a prime office space to Let for immediate occupation. The office space is carpeted and has great natural light flowing throughout. There is a neat bathroom in the unit. Basement parking is R550 per bay per month and open parking is R350 per bay per month. Up to 6 months free beneficial occupation. There are great incentives on 3 - 5 year lease options.

Stonemill Office Park is close to all main arterial routes, shops and other amenities in the area.

Disclaimer: All amounts exclude VAT and while every effort will be made to ensure that the information, including but not limited to only DEPOSIT AMOUNTS, contained within all our listings are accurate and up to date, we make no warranty, representation or undertaking whether expressed or implied, nor do we assume any legal liability, whether direct or indirect, or responsibility for the accuracy, completeness, or usefulness of any information. Prospective purchasers and tenants should make their own enquiries to verify the information contained herein. Deposits are subject to change without prior notice.