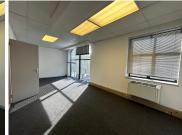

## 347 m<sup>2</sup>

A lovely leafy office park, located right next to Cresta Mall has a prime office space to Let for immediate occupation. The office space is carpeted and has great natural light flowing throughout. There is a neat bathroom in the unit. Basement parking is R550 per bay per month and open parking is R350 per bay per month. Up to 6 months free beneficial occupation. There are great incentives on 3 - 5 year lease options.