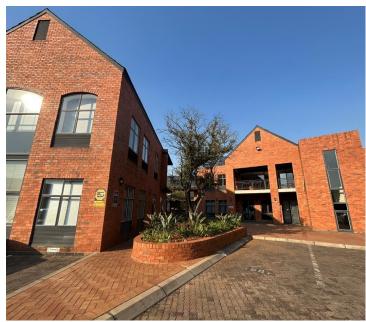

## 347 m<sup>2</sup>

A lovely leafy office park, located right next to Cresta Mall has a prime office space to Let for immediate occupation. The office space is carpeted and has great natural light flowing throughout. There is a neat bathroom in the unit. Basement parking is R550 per bay per month and open parking is R350 per bay per month. Up to 6 months free beneficial occupation. There are great incentives on 3 - 5 year lease options.

Stonemill Office Park is close to all main arterial routes, shops and other amenities in the area.

Disclaimer: All amounts exclude VAT and while every effort will be made to ensure that the information, including but not limited to only DEPOSIT AMOUNTS, contained within all our listings are accurate and up to date, we make no warranty, representation or undertaking whether expressed or implied, nor do we assume any legal liability, whether direct or indirect, or responsibility for the accuracy, completeness, or usefulness of any information. Prospective purchasers and tenants should make their own enquiries to verify the information contained herein. Deposits are subject to change without prior notice.