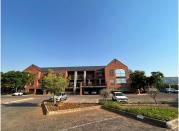

## 347 m<sup>2</sup>

A lovely leafy office park, located right next to Cresta Mall has a prime office space to Let for immediate occupation. The office space is carpeted and has great natural light flowing throughout. There is a neat bathroom in the unit. Basement parking is R550 per bay per month and open parking is R350 per bay per month. Up to 6 months free beneficial occupation. There are great incentives on 3 - 5 year lease options.

Stonemill Office Park is close to all main arterial routes, shops and other amenities in the area.

Disclaimer: All amounts exclude VAT and while every effort will be made to ensure that the information, including but not limited to only DEPOSIT AMOUNTS, contained within all our listings are accurate and up to date, we make no warranty, representation or undertaking whether expressed or implied, nor do we assume any legal liability, whether direct or indirect, or responsibility for the accuracy, completeness, or usefulness of any information. Prospective purchasers and tenants should make their own enquiries to verify the information contained herein. Deposits are subject to change without prior notice.