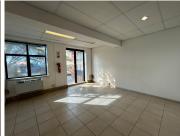

## 347 m<sup>2</sup>

A lovely leafy office park, located right next to Cresta Mall has a prime office space to Let for immediate occupation. The office space is carpeted and has great natural light flowing throughout. There is a neat bathroom in the unit. Basement parking is R550 per bay per month and open parking is R350 per bay per month. Up to 6 months free beneficial occupation. There are great incentives on 3 - 5 year lease options.