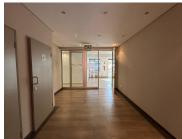

## 347 m<sup>2</sup>

A lovely leafy office park, located right next to Cresta Mall has a prime office space to Let for immediate occupation. The office space is carpeted and has great natural light flowing throughout. There is a neat bathroom in the unit. Basement parking is R550 per bay per month and open parking is R350 per bay per month. Up to 6 months free beneficial occupation. There are great incentives on 3 - 5 year lease options.