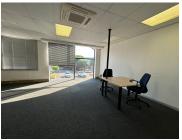

## 347 m<sup>2</sup>

A lovely leafy office park, located right next to Cresta Mall has a prime office space to Let for immediate occupation. The office space is carpeted and has great natural light flowing throughout. There is a neat bathroom in the unit. Basement parking is R550 per bay per month and open parking is R350 per bay per month. Up to 6 months free beneficial occupation. There are great incentives on 3 - 5 year lease options.