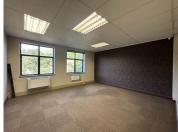

## 406 m<sup>2</sup>

A lovely leafy office park located right next to Cresta Mall has a large open plan office located on the first floor, to Let immediately. The unit is spacious with fully carpeted flooring and excellent natural light flowing throughout. There is a neat kitchen in the unit and air-conditioning. Basement parking is R550 per bay per month and open parking is R350 per bay per month. Up to 6 months free beneficial occupation. There are great incentives on 3 - 5 year options.