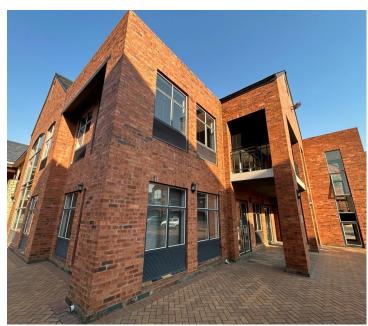

## 406 m<sup>2</sup>

A lovely leafy office park located right next to Cresta Mall has a large open plan office located on the first floor, to Let immediately. The unit is spacious with fully carpeted flooring and excellent natural light flowing throughout. There is a neat kitchen in the unit and air-conditioning. Basement parking is R550 per bay per month and open parking is R350 per bay per month. Up to 6 months free beneficial occupation. There are great incentives on 3 - 5 year options.

Stonemill Office Park is close to all main arterial routes, shops and other amenities in the area.

Disclaimer: All amounts exclude VAT and while every effort will be made to ensure that the information, including but not limited to only DEPOSIT AMOUNTS, contained within all our listings are accurate and up to date, we make no warranty, representation or undertaking whether expressed or implied, nor do we assume any legal liability, whether direct or indirect, or responsibility for the accuracy, completeness, or usefulness of any information. Prospective purchasers and tenants should make their own enquiries to verify the information contained herein....