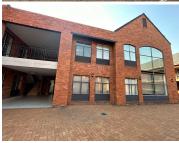

## 406 m<sup>2</sup>

A lovely leafy office park located right next to Cresta Mall has a large open plan office located on the first floor, to Let immediately. The unit is spacious with fully carpeted flooring and excellent natural light flowing throughout. There is a neat kitchen in the unit and air-conditioning. Basement parking is R550 per bay per month and open parking is R350 per bay per month. Up to 6 months free beneficial occupation. There are great incentives on 3 - 5 year options.

Stonemill Office Park is close to all main arterial routes, shops and other amenities in the area.

Disclaimer: All amounts exclude VAT and while every effort will be made to ensure that the information, including but not limited to only DEPOSIT AMOUNTS, contained within all our listings are accurate and up to date, we make no warranty, representation or undertaking whether expressed or implied, nor do we assume any legal liability, whether direct or indirect, or responsibility for the accuracy, completeness, or usefulness of any information. Prospective purchasers and tenants should make their own enquiries to verify the information contained herein....