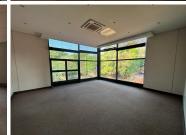

## 406 m<sup>2</sup>

A lovely leafy office park located right next to Cresta Mall has a large open plan office located on the first floor, to Let immediately. The unit is spacious with fully carpeted flooring and excellent natural light flowing throughout. There is a neat kitchen in the unit and air-conditioning. Basement parking is R550 per bay per month and open parking is R350 per bay per month. Up to 6 months free beneficial occupation. There are great incentives on 3 - 5 year options.