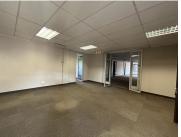

## 406 m<sup>2</sup>

A lovely leafy office park located right next to Cresta Mall has a large open plan office located on the first floor, to Let immediately. The unit is spacious with fully carpeted flooring and excellent natural light flowing throughout. There is a neat kitchen in the unit and air-conditioning. Basement parking is R550 per bay per month and open parking is R350 per bay per month. Up to 6 months free beneficial occupation. There are great incentives on 3 - 5 year options.