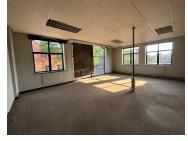

## 406 m<sup>2</sup>

A lovely leafy office park located right next to Cresta Mall has a large open plan office located on the first floor, to Let immediately. The unit is spacious with fully carpeted flooring and excellent natural light flowing throughout. There is a neat kitchen in the unit and air-conditioning. Basement parking is R550 per bay per month and open parking is R350 per bay per month. Up to 6 months free beneficial occupation. There are great incentives on 3 - 5 year options.