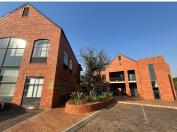

## 406 m<sup>2</sup>

A lovely leafy office park located right next to Cresta Mall has a large open plan office located on the first floor, to Let immediately. The unit is spacious with fully carpeted flooring and excellent natural light flowing throughout. There is a neat kitchen in the unit and air-conditioning. Basement parking is R550 per bay per month and open parking is R350 per bay per month. Up to 6 months free beneficial occupation. There are great incentives on 3 - 5 year options.

Stonemill Office Park is close to all main arterial routes, shops and other amenities in the area.

Disclaimer: All amounts exclude VAT and while every effort will be made to ensure that the information, including but not limited to only DEPOSIT AMOUNTS, contained within all our listings are accurate and up to date, we make no warranty, representation or undertaking whether expressed or implied, nor do we assume any legal liability, whether direct or indirect, or responsibility for the accuracy, completeness, or usefulness of any information. Prospective purchasers and tenants should make their own enquiries to verify the information contained herein....