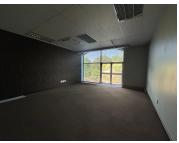

## 406 m<sup>2</sup>

A lovely leafy office park located right next to Cresta Mall has a large open plan office located on the first floor, to Let immediately. The unit is spacious with fully carpeted flooring and excellent natural light flowing throughout. There is a neat kitchen in the unit and air-conditioning. Basement parking is R550 per bay per month and open parking is R350 per bay per month. Up to 6 months free beneficial occupation. There are great incentives on 3 - 5 year options.