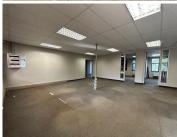

## 406 m<sup>2</sup>

A lovely leafy office park located right next to Cresta Mall has a large open plan office located on the first floor, to Let immediately. The unit is spacious with fully carpeted flooring and excellent natural light flowing throughout. There is a neat kitchen in the unit and air-conditioning. Basement parking is R550 per bay per month and open parking is R350 per bay per month. Up to 6 months free beneficial occupation. There are great incentives on 3 - 5 year options.