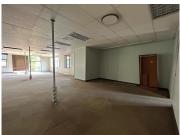

## 406 m<sup>2</sup>

A lovely leafy office park located right next to Cresta Mall has a large open plan office located on the first floor, to Let immediately. The unit is spacious with fully carpeted flooring and excellent natural light flowing throughout. There is a neat kitchen in the unit and air-conditioning. Basement parking is R550 per bay per month and open parking is R350 per bay per month. Up to 6 months free beneficial occupation. There are great incentives on 3 - 5 year options.