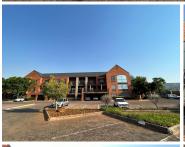

## 406 m<sup>2</sup>

A lovely leafy office park located right next to Cresta Mall has a large open plan office located on the first floor, to Let immediately. The unit is spacious with fully carpeted flooring and excellent natural light flowing throughout. There is a neat kitchen in the unit and air-conditioning. Basement parking is R550 per bay per month and open parking is R350 per bay per month. Up to 6 months free beneficial occupation. There are great incentives on 3 - 5 year options.

Stonemill Office Park is close to all main arterial routes, shops and other amenities in the area.

Disclaimer: All amounts exclude VAT and while every effort will be made to ensure that the information, including but not limited to only DEPOSIT AMOUNTS, contained within all our listings are accurate and up to date, we make no warranty, representation or undertaking whether expressed or implied, nor do we assume any legal liability, whether direct or indirect, or responsibility for the accuracy, completeness, or usefulness of any information. Prospective purchasers and tenants should make their own enquiries to verify the information contained herein....