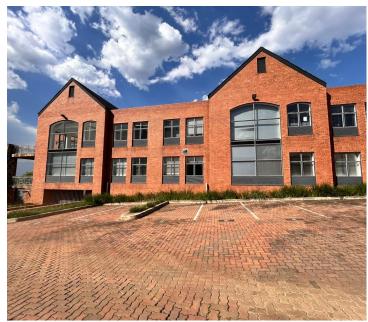

## 67,680 pm

Stonemill Office Park | Stunning Office Space to Let in Randburg

564 m<sup>2</sup>

Stunning office space located at Stonemill Office Park is available to let for immediate occupation. The unit measures 564sqm and consists of an open plan area, partitioned offices, kitchen and ablutions. The unit is spacious with well-maintained carpeted flooring, excellent natural light and air-conditioning.

There are 16 basement parking bays at R550 per bay per month and 15 open parking bays at R350 per bay per month. Rental is R120 per sqm excluding VAT and utilities.

Stonemill Office Park is close to Cresta Shopping Centre, all main arterial routes and other amenities in the area.

Gross Monthly Rental R67,680 Ex Vat Lease Period 12 months Available From Immediately

| Floor Size m <sup>2</sup> | 564        | Security         | Yes |
|---------------------------|------------|------------------|-----|
| Parking Bays              | -          | Air Conditioning | Yes |
| Title                     | -          | Generator        | -   |
| Zoning                    | Commercial | Fibre            | -   |