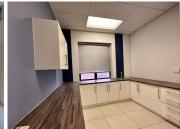

## 67,680 pm

Stonemill Office Park | Stunning Office Space to Let in Randburg

564 m<sup>2</sup>

Stunning office space located at Stonemill Office Park is available to let for immediate occupation. The unit measures 564sqm and consists of an open plan area, partitioned offices, kitchen and ablutions. The unit is spacious with well-maintained carpeted flooring, excellent natural light and air-conditioning.