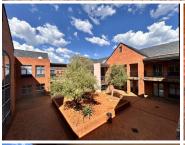

## 67,680 pm

Stonemill Office Park | Stunning Office Space to Let in Randburg

564 m<sup>2</sup>

Stunning office space located at Stonemill Office Park is available to let for immediate occupation. The unit measures 564sqm and consists of an open plan area, partitioned offices, kitchen and ablutions. The unit is spacious with well-maintained carpeted flooring, excellent natural light and air-conditioning.

There are 16 basement parking bays at R550 per bay per month and 15 open parking bays at R350 per bay per month. Rental is R120 per sqm excluding VAT and utilities.

Stonemill Office Park is close to Cresta Shopping Centre, all main arterial routes and other amenities in the area.