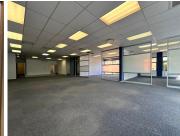

## 67,680 pm

Stonemill Office Park | Stunning Office Space to Let in Randburg

564 m<sup>2</sup>

Stunning office space located at Stonemill Office Park is available to let for immediate occupation. The unit measures 564sqm and consists of an open plan area, partitioned offices, kitchen and ablutions. The unit is spacious with well-maintained carpeted flooring, excellent natural light and air-conditioning.