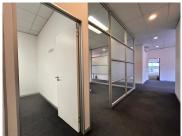

## 67,680 pm

Stonemill Office Park | Stunning Office Space to Let in Randburg

564 m<sup>2</sup>

Stunning office space located at Stonemill Office Park is available to let for immediate occupation. The unit measures 564sqm and consists of an open plan area, partitioned offices, kitchen and ablutions. The unit is spacious with well-maintained carpeted flooring, excellent natural light and air-conditioning.

There are 16 basement parking bays at R550 per bay per month and 15 open parking bays at R350 per bay per month. Rental is R120 per sqm excluding VAT and utilities.

Stonemill Office Park is close to Cresta Shopping Centre, all main arterial routes and other amenities in the area.