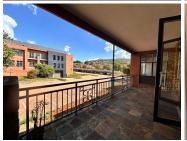

## 67,680 pm

Stonemill Office Park | Stunning Office Space to Let in Randburg

564 m<sup>2</sup>

Stunning office space located at Stonemill Office Park is available to let for immediate occupation. The unit measures 564sqm and consists of an open plan area, partitioned offices, kitchen and ablutions. The unit is spacious with well-maintained carpeted flooring, excellent natural light and air-conditioning.