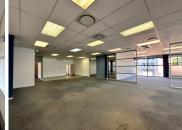

## 67,680 pm

Stonemill Office Park | Stunning Office Space to Let in Randburg

564 m<sup>2</sup>

Stunning office space located at Stonemill Office Park is available to let for immediate occupation. The unit measures 564sqm and consists of an open plan area, partitioned offices, kitchen and ablutions. The unit is spacious with well-maintained carpeted flooring, excellent natural light and air-conditioning.

There are 16 basement parking bays at R550 per bay per month and 15 open parking bays at R350 per bay per month. Rental is R120 per sqm excluding VAT and utilities.

Stonemill Office Park is close to Cresta Shopping Centre, all main arterial routes and other amenities in the area.