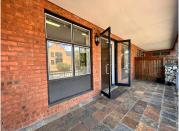

## 67,680 pm

Stonemill Office Park | Stunning Office Space to Let in Randburg

564 m<sup>2</sup>

Stunning office space located at Stonemill Office Park is available to let for immediate occupation. The unit measures 564sqm and consists of an open plan area, partitioned offices, kitchen and ablutions. The unit is spacious with well-maintained carpeted flooring, excellent natural light and air-conditioning.