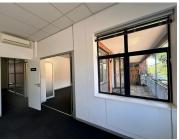

## 67,680 pm

Stonemill Office Park | Stunning Office Space to Let in Randburg

564 m<sup>2</sup>

Stunning office space located at Stonemill Office Park is available to let for immediate occupation. The unit measures 564sqm and consists of an open plan area, partitioned offices, kitchen and ablutions. The unit is spacious with well-maintained carpeted flooring, excellent natural light and air-conditioning.