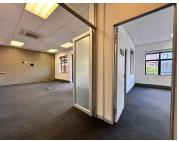

## 67,680 pm

Stonemill Office Park | Stunning Office Space to Let in Randburg

564 m<sup>2</sup>

Stunning office space located at Stonemill Office Park is available to let for immediate occupation. The unit measures 564sqm and consists of an open plan area, partitioned offices, kitchen and ablutions. The unit is spacious with well-maintained carpeted flooring, excellent natural light and air-conditioning.

There are 16 basement parking bays at R550 per bay per month and 15 open parking bays at R350 per bay per month. Rental is R120 per sqm excluding VAT and utilities.

Stonemill Office Park is close to Cresta Shopping Centre, all main arterial routes and other amenities in the area.