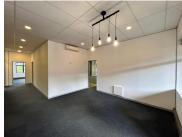

## 67,680 pm

Stonemill Office Park | Stunning Office Space to Let in Randburg

564 m<sup>2</sup>

Stunning office space located at Stonemill Office Park is available to let for immediate occupation. The unit measures 564sqm and consists of an open plan area, partitioned offices, kitchen and ablutions. The unit is spacious with well-maintained carpeted flooring, excellent natural light and air-conditioning.

There are 16 basement parking bays at R550 per bay per month and 15 open parking bays at R350 per bay per month. Rental is R120 per sqm excluding VAT and utilities.

Stonemill Office Park is close to Cresta Shopping Centre, all main arterial routes and other amenities in the area.