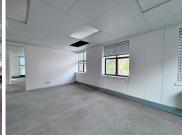

## 8,680 pm

Stonemill Office Park | Premium Office Space to Let in Randburg

62 m<sup>2</sup>

Premium office space located close to the entrance of the office park is available to let for immediate occupation. The unit measures 62sqm and consists of an open plan area with excellent natural lighting. The floor will be put in as per tenant request. The office park has great security and lovely, leafy green gardens. Rental is R140 per sqm excluding VAT and utilities. Open parking is R350 per bay per month and basement parking is R550 per bay per month. 3-year lease and 2-months deposit plus surety. Stonemill Office Park is close to Cresta Shopping Centre, all main arterial routes and other amenities in the area.