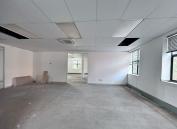

## 8,680 pm

Stonemill Office Park | Premium Office Space to Let in Randburg

62 m<sup>2</sup>

Premium office space located close to the entrance of the office park is available to let for immediate occupation. The unit measures 62sqm and consists of an open plan area with excellent natural lighting. The floor will be put in as per tenant request. The office park has great security and lovely, leafy green gardens. Rental is R140 per sqm excluding VAT and utilities. Open parking is R350 per bay per month and basement parking is R550 per bay per month. 3-year lease and 2-months deposit plus surety. Stonemill Office Park is close to Cresta Shopping Centre, all main arterial routes and other amenities in the area.

Gross Monthly Rental R8,680 Ex Vat Lease Period 36 months Available From Immediately

| Floor Size m <sup>2</sup> | 62         | Security         | Yes |
|---------------------------|------------|------------------|-----|
| Parking Bays              | -          | Air Conditioning | Yes |
| Title                     | -          | Generator        | -   |
| Zoning                    | Commercial | Fibre            | -   |