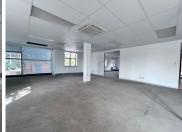

## 8,680 pm

Stonemill Office Park | Premium Office Space to Let in Randburg

62 m<sup>2</sup>

Premium office space located close to the entrance of the office park is available to let for immediate occupation. The unit measures 62sqm and consists of an open plan area with excellent natural lighting. The floor will be put in as per tenant request. The office park has great security and lovely, leafy green gardens. Rental is R140 per sqm excluding VAT and utilities. Open parking is R350 per bay per month and basement parking is R550 per bay per month. 3-year lease and 2-months deposit plus surety. Stonemill Office Park is close to Cresta Shopping Centre, all main arterial routes and other amenities in the area.