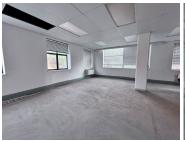

## 8,680 pm

Stonemill Office Park | Premium Office Space to Let in Randburg

62 m<sup>2</sup>

Premium office space located close to the entrance of the office park is available to let for immediate occupation. The unit measures 62sqm and consists of an open plan area with excellent natural lighting. The floor will be put in as per tenant request. The office park has great security and lovely, leafy green gardens. Rental is R140 per sqm excluding VAT and utilities. Open parking is R350 per bay per month and basement parking is R550 per bay per month. 3-year lease and 2-months deposit plus surety. Stonemill Office Park is close to Cresta Shopping Centre, all main arterial routes and other amenities in the area.