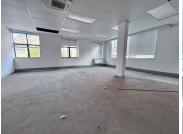

## 8,680 pm

Stonemill Office Park | Premium Office Space to Let in Randburg

62 m<sup>2</sup>

Premium office space located close to the entrance of the office park is available to let for immediate occupation. The unit measures 62sqm and consists of an open plan area with excellent natural lighting. The floor will be put in as per tenant request. The office park has great security and lovely, leafy green gardens. Rental is R140 per sqm excluding VAT and utilities. Open parking is R350 per bay per month and basement parking is R550 per bay per month. 3-year lease and 2-months deposit plus surety. Stonemill Office Park is close to Cresta Shopping Centre, all main arterial routes and other amenities in the area.

Gross Monthly Rental R8,680 Ex Vat Lease Period 36 months Available From Immediately

| Floor Size m <sup>2</sup> | 62         | Security         | Yes |
|---------------------------|------------|------------------|-----|
| Parking Bays              | -          | Air Conditioning | Yes |
| Title                     | -          | Generator        | -   |
| Zoning                    | Commercial | Fibre            | -   |