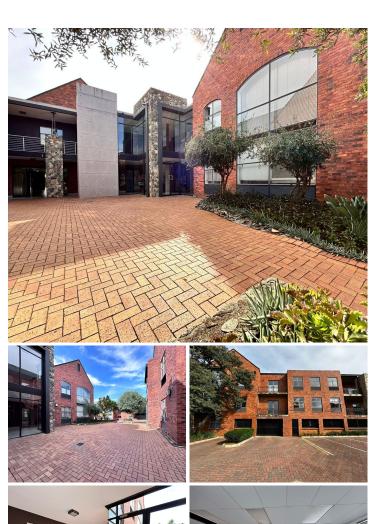

## 8,680 pm

Stonemill Office Park | Premium Office Space to Let in Randburg

62 m<sup>2</sup>

Premium office space located close to the entrance of the office park is available to let for immediate occupation. The unit measures 62sqm and consists of an open plan area with excellent natural lighting. The floor will be put in as per tenant request. The office park has great security and lovely, leafy green gardens. Rental is R140 per sqm excluding VAT and utilities. Open parking is R350 per bay per month and basement parking is R550 per bay per month. 3-year lease and 2-months deposit plus surety. Stonemill Office Park is close to Cresta Shopping Centre, all main arterial routes and other amenities in the area.

Gross Monthly Rental R8,680 Ex Vat Lease Period 36 months Available From Immediately

| Floor Size m <sup>2</sup> | 62         | Security         | Yes |
|---------------------------|------------|------------------|-----|
| Parking Bays              | -          | Air Conditioning | Yes |
| Title                     | -          | Generator        | -   |
| Zoning                    | Commercial | Fibre            | -   |