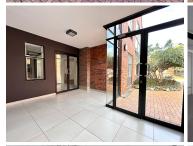

## 8,680 pm

Stonemill Office Park | Premium Office Space to Let in Randburg

62 m<sup>2</sup>

Premium office space located close to the entrance of the office park is available to let for immediate occupation. The unit measures 62sqm and consists of an open plan area with excellent natural lighting. The floor will be put in as per tenant request. The office park has great security and lovely, leafy green gardens. Rental is R140 per sqm excluding VAT and utilities. Open parking is R350 per bay per month and basement parking is R550 per bay per month. 3-year lease and 2-months deposit plus surety. Stonemill Office Park is close to Cresta Shopping Centre, all main arterial routes and other amenities in the area.

Gross Monthly Rental R8,680 Ex Vat Lease Period 36 months Available From Immediately

| Floor Size m <sup>2</sup> | 62         | Security         | Yes |
|---------------------------|------------|------------------|-----|
| Parking Bays              | -          | Air Conditioning | Yes |
| Title                     | -          | Generator        | -   |
| Zoning                    | Commercial | Fibre            | -   |