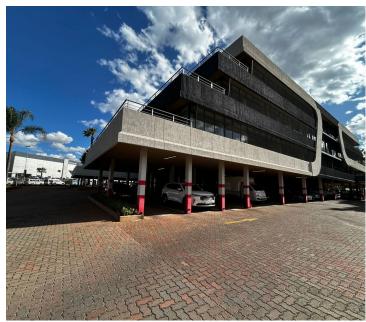

## 117 m<sup>2</sup>

Welcome to Cresta Junction, an exceptional office space strategically located at the intersection of Beyers Naude Drive and Judges Avenue. This expansive 117m² office on the second floor of Block B offers a bright and inviting environment, featuring large open-plan layouts that are perfect for collaboration and productivity. The space is equipped with air conditioning, carpeting, and standard lighting, complemented by ample natural light that enhances the workplace atmosphere. A private balcony provides a serene spot for breaks or informal meetings.

Cresta Junction boasts an array of modern amenities, including backup water and electricity for uninterrupted operations, and the property is fibre-ready. Tenants benefit from 24-hour security, providing peace of mind in a secure environment. Convenient parking options are available: basement parking at R450 per bay per month, shaded parking at R350 per bay per month and open parking at R250 per bay per month. Rental is R109/m², excluding VAT and utilities, with a two-month deposit required.

Situated in a bustling area, Cresta Junction offers easy access to major routes and public...

Gross Monthly Rental R12,753 Ex Vat Lease Period 12 months Available From Immediately

| Floor Size m <sup>2</sup> | 117        | Security         | Yes |
|---------------------------|------------|------------------|-----|
| Parking Bays              | -          | Air Conditioning | Yes |
| Title                     | -          | Generator        | -   |
| Zoning                    | Commercial | Fibre            | -   |