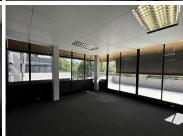

## 117 m<sup>2</sup>

Welcome to Cresta Junction, an exceptional office space strategically located at the intersection of Beyers Naude Drive and Judges Avenue. This expansive 117m² office on the second floor of Block B offers a bright and inviting environment, featuring large open-plan layouts that are perfect for collaboration and productivity. The space is equipped with air conditioning, carpeting, and standard lighting, complemented by ample natural light that enhances the workplace atmosphere. A private balcony provides a serene spot for breaks or informal meetings.

Cresta Junction boasts an array of modern amenities, including backup water and electricity for uninterrupted operations, and the property is fibre-ready. Tenants benefit from 24-hour security, providing peace of mind in a secure environment. Convenient parking options are available: basement parking at R450 per bay per month, shaded parking at R350 per bay per month and open parking at R250 per bay per month. Rental is R109/m², excluding VAT and utilities, with a two-month deposit required.