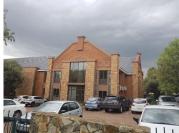

## 50,400 pm

OFFICE RENTAL

315 m<sup>2</sup>

Stonemill Office park is ideally located on the corner of Arcadia and Republic Road within close proximity to public transport situated in the Cresta area opposite Cresta Shopping Centre and next to Darrenwood Dam.

The office park has 24 hour security day and night with access control. There is a 315sqm office to let within the park and boasts beautiful gardens. There is easy access to Beyers Naude. A fantastic business address and great rental rate.