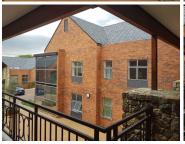

## 50,400 pm

OFFICE RENTAL

315 m<sup>2</sup>

Stonemill Office park is ideally located on the corner of Arcadia and Republic Road within close proximity to public transport situated in the Cresta area opposite Cresta Shopping Centre and next to Darrenwood Dam.

The office park has 24 hour security day and night with access control. There is a 315sqm office to let within the park and boasts beautiful gardens. There is easy access to Beyers Naude. A fantastic business address and great rental rate.