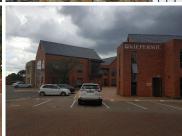

## 50,400 pm

OFFICE RENTAL

315 m<sup>2</sup>

Stonemill Office park is ideally located on the corner of Arcadia and Republic Road within close proximity to public transport situated in the Cresta area opposite Cresta Shopping Centre and next to Darrenwood Dam.

The office park has 24 hour security day and night with access control. There is a 315sqm office to let within the park and boasts beautiful gardens. There is easy access to Beyers Naude. A fantastic business address and great rental rate.