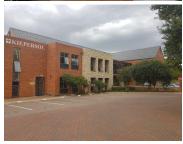

## 50,400 pm

OFFICE RENTAL

315 m<sup>2</sup>

Stonemill Office park is ideally located on the corner of Arcadia and Republic Road within close proximity to public transport situated in the Cresta area opposite Cresta Shopping Centre and next to Darrenwood Dam.

The office park has 24 hour security day and night with access control. There is a 315sqm office to let within the park and boasts beautiful gardens. There is easy access to Beyers Naude. A fantastic business address and great rental rate.