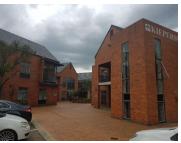

## 50,400 pm

OFFICE RENTAL

315 m<sup>2</sup>

Stonemill Office park is ideally located on the corner of Arcadia and Republic Road within close proximity to public transport situated in the Cresta area opposite Cresta Shopping Centre and next to Darrenwood Dam.

The office park has 24 hour security day and night with access control. There is a 315sqm office to let within the park and boasts beautiful gardens. There is easy access to Beyers Naude. A fantastic business address and great rental rate.