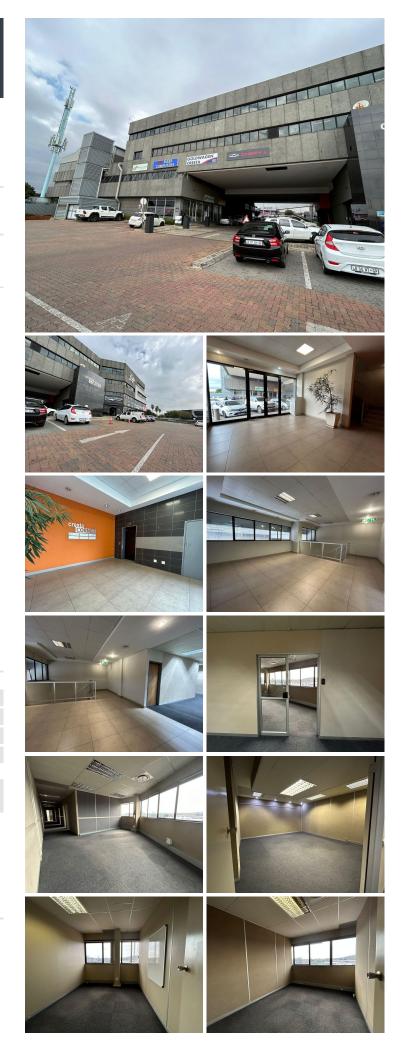

## 🔏 364 m²

Cresta Corner is conveniently located on a main and busy road offering great exposure and is within close proximity highways, amenities and public transportation facilities.

Well maintained office space with an existing fit out measuring 364sqm is available for rental. Unit has neat carpeted flooring, plenty of natural light and the office space has air-conditioning along with neat finishes.

The building is prominently located with great exposure onto Beyers Naude Drive and has easy access to Cresta Shopping Centre, popular restaurants as well as public transport. The centre has ample and secure parking available for both tenant and shoppers.