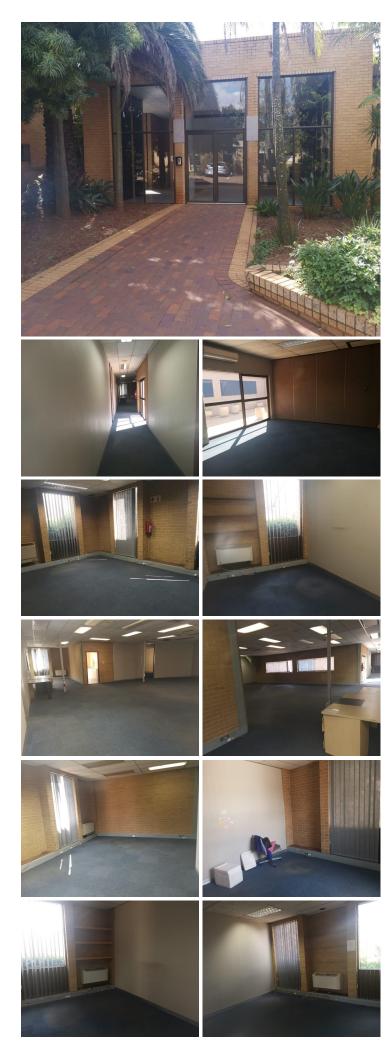

## **8** 250 m<sup>2</sup>

A well-maintained office unit is immediately available for occupation in the Fairland Office Park. The park is secure and situated on a main road, allowing for great exposure. There is easy access to the N1 highway.

The space is neat and features open plan as well as partitioned offices. There is air-conditioning installed and plenty windows which allow great natural light into the space. A kitchen is available in the unit. There is ample parking within the complex.