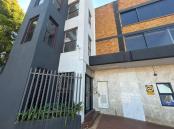

## 105 m<sup>2</sup>

A quiet secure office located above a strip mall on Smit street, Fairland is available to Let. This second floor office with a great view measures 105sqm. A lift is located within the property and the common areas are tiled. The office area is fully carpeted and the large windows allow for excellent natural lighting. The kitchen is neat and clean. A two month deposit is required and there is an 8% escalation. Parking is R350. The office building is in close proximity to the highway and shops.