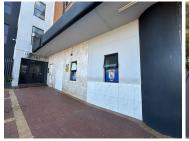

## 105 m<sup>2</sup>

A quiet secure office located above a strip mall on Smit street, Fairland is available to Let. This second floor office with a great view measures 105sqm. A lift is located within the property and the common areas are tiled. The office area is fully carpeted and the large windows allow for excellent natural lighting. The kitchen is neat and clean. A two month deposit is required and there is an 8% escalation. Parking is R350. The office building is in close proximity to the highway and shops.