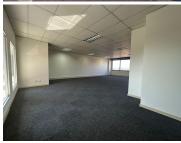

## 105 m<sup>2</sup>

A quiet secure office located above a strip mall on Smit street, Fairland is available to Let. This second floor office with a great view measures 105sqm. A lift is located within the property and the common areas are tiled. The office area is fully carpeted and the large windows allow for excellent natural lighting. The kitchen is neat and clean. A two month deposit is required and there is an 8% escalation. Parking is R350. The office building is in close proximity to the highway and shops.