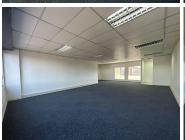

## 105 m<sup>2</sup>

A quiet secure office located above a strip mall on Smit street, Fairland is available to Let. This second floor office with a great view measures 105sqm. A lift is located within the property and the common areas are tiled. The office area is fully carpeted and the large windows allow for excellent natural lighting. The kitchen is neat and clean. A two month deposit is required and there is an 8% escalation. Parking is R350. The office building is in close proximity to the highway and shops.