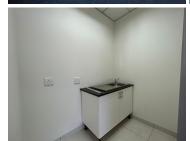

## 105 m<sup>2</sup>

A quiet secure office located above a strip mall on Smit street, Fairland is available to Let. This second floor office with a great view measures 105sqm. A lift is located within the property and the common areas are tiled. The office area is fully carpeted and the large windows allow for excellent natural lighting. The kitchen is neat and clean. A two month deposit is required and there is an 8% escalation. Parking is R350. The office building is in close proximity to the highway and shops.