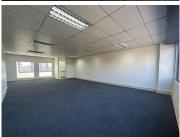

## 105 m<sup>2</sup>

A quiet secure office located above a strip mall on Smit street, Fairland is available to Let. This second floor office with a great view measures 105sqm. A lift is located within the property and the common areas are tiled. The office area is fully carpeted and the large windows allow for excellent natural lighting. The kitchen is neat and clean. A two month deposit is required and there is an 8% escalation. Parking is R350. The office building is in close proximity to the highway and shops.