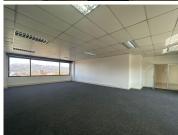

## 105 m<sup>2</sup>

A quiet secure office located above a strip mall on Smit street, Fairland is available to Let. This second floor office with a great view measures 105sqm. A lift is located within the property and the common areas are tiled. The office area is fully carpeted and the large windows allow for excellent natural lighting. The kitchen is neat and clean. A two month deposit is required and there is an 8% escalation. Parking is R350. The office building is in close proximity to the highway and shops.