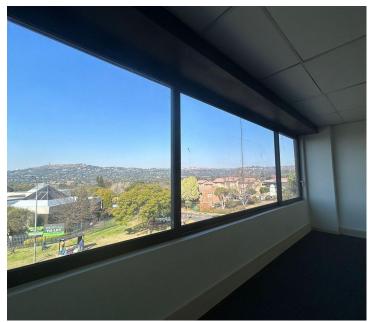

## 105 m<sup>2</sup>

A quiet secure office located above a strip mall on Smit street, Fairland is available to Let. This second floor office with a great view measures 105sqm. A lift is located within the property and the common areas are tiled. The office area is fully carpeted and the large windows allow for excellent natural lighting. The kitchen is neat and clean. A two month deposit is required and there is an 8% escalation. Parking is R350. The office building is in close proximity to the highway and shops.