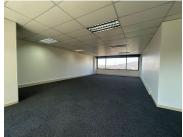

## 105 m<sup>2</sup>

A quiet secure office located above a strip mall on Smit street, Fairland is available to Let. This second floor office with a great view measures 105sqm. A lift is located within the property and the common areas are tiled. The office area is fully carpeted and the large windows allow for excellent natural lighting. The kitchen is neat and clean. A two month deposit is required and there is an 8% escalation. Parking is R350. The office building is in close proximity to the highway and shops.