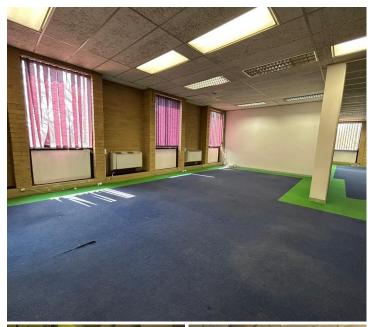

## 222 m<sup>2</sup>

Prime offices located at 200 Smit Street Fairland are to Let for immediate occupation. These upper level offices consist of a kitchen, canteen, six smaller offices and a large open plan area. The building is fibre ready. Open parking is R350 per bay per month and shaded parking is R450 per bay per month. A two to three months deposit is required.

Gross Monthly Rental R16,650 Ex Vat Lease Period 12 months Available From Immediately

| Floor Size m <sup>2</sup> | 222             | Security         | Yes |
|---------------------------|-----------------|------------------|-----|
| Parking Bays              | -               | Air Conditioning | Yes |
| Title                     | Sectional Title | Generator        | -   |
| Zoning                    | Commercial      | Fibre            | -   |