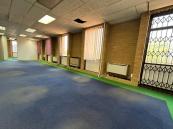

## 222 m<sup>2</sup>

Prime offices located at 200 Smit Street Fairland are to Let for immediate occupation. These upper level offices consist of a kitchen, canteen, six smaller offices and a large open plan area. The building is fibre ready. Open parking is R350 per bay per month and shaded parking is R450 per bay per month. A two to three months deposit is required.

Gross Monthly Rental R16,650 Ex Vat Lease Period 12 months Available From Immediately

| Floor Size m <sup>2</sup> | 222             | Security         | Yes |
|---------------------------|-----------------|------------------|-----|
| Parking Bays              | -               | Air Conditioning | Yes |
| Title                     | Sectional Title | Generator        | -   |
| Zoning                    | Commercial      | Fibre            | -   |