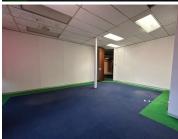

## 222 m<sup>2</sup>

Prime offices located at 200 Smit Street Fairland are to Let for immediate occupation. These upper level offices consist of a kitchen, canteen, six smaller offices and a large open plan area. The building is fibre ready. Open parking is R350 per bay per month and shaded parking is R450 per bay per month. A two to three months deposit is required.

Gross Monthly Rental R16,650 Ex Vat Lease Period 12 months Available From Immediately

| Floor Size m <sup>2</sup> | 222             | Security         | Yes |
|---------------------------|-----------------|------------------|-----|
| Parking Bays              | -               | Air Conditioning | Yes |
| Title                     | Sectional Title | Generator        | -   |
| Zoning                    | Commercial      | Fibre            | -   |