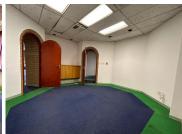

## 222 m<sup>2</sup>

Prime offices located at 200 Smit Street Fairland are to Let for immediate occupation. These upper level offices consist of a kitchen, canteen, six smaller offices and a large open plan area. The building is fibre ready. Open parking is R350 per bay per month and shaded parking is R450 per bay per month. A two to three months deposit is required.