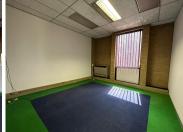

## 222 m<sup>2</sup>

Prime offices located at 200 Smit Street Fairland are to Let for immediate occupation. These upper level offices consist of a kitchen, canteen, six smaller offices and a large open plan area. The building is fibre ready. Open parking is R350 per bay per month and shaded parking is R450 per bay per month. A two to three months deposit is required.