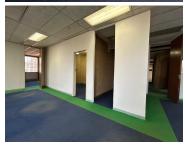

## 222 m<sup>2</sup>

Prime offices located at 200 Smit Street Fairland are to Let for immediate occupation. These upper level offices consist of a kitchen, canteen, six smaller offices and a large open plan area. The building is fibre ready. Open parking is R350 per bay per month and shaded parking is R450 per bay per month. A two to three months deposit is required.