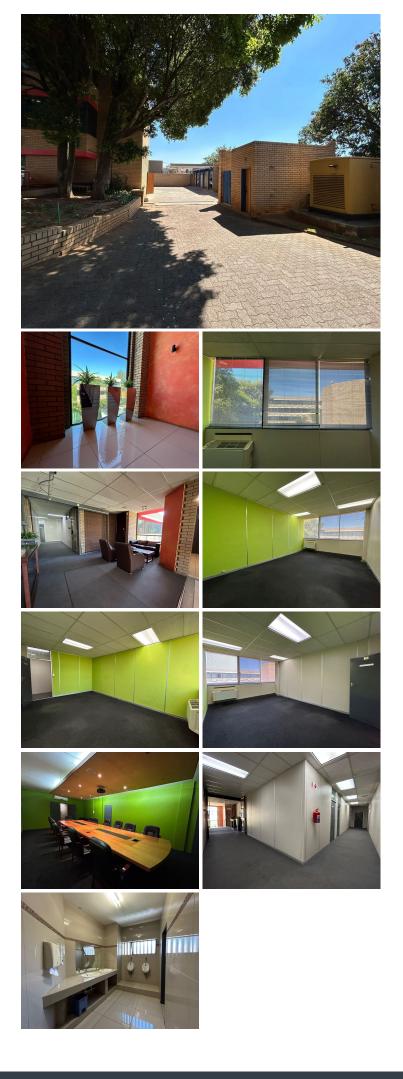

### 🐔 20 m²

Fairland House is an immaculate office building with a glass and brick facade and well maintained interior. An office space measuring 20sqm is available to Let for immediate occupation. The office area is spacious and fully carpeted with excellent natural lighting. Rental includes utilities and security costs, it excludes parking. Open parking bays are available at R105/m2.

There is a TOTAL and SASOL garage within walking distance as well a SPAR just a short drive away. The building is highly visible, easily accessible and centrally located to schools, shopping centres and public transport making this an ideal business address.