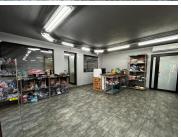

## 38,500 pm

106, 14th Avenue | Stunning Retail Space to Let in Fairland

350 m<sup>2</sup>

Explore an excellent retail opportunity at 106 14th Avenue, Fairland, Randburg. This lower ground retail space, measuring 350sqm with an option of taking 450sqm, offers secure private parking and high visibility, making it perfect for a vehicle detailing business. It features two offices, large open-plan areas, a bathroom, and a storage area. The shop front windows have roller shutters for added security, and the property includes a back-up generator and water supply.