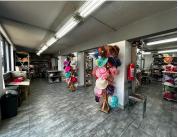

## 38,500 pm

106, 14th Avenue | Stunning Retail Space to Let in Fairland

350 m<sup>2</sup>

Explore an excellent retail opportunity at 106 14th Avenue, Fairland, Randburg. This lower ground retail space, measuring 350sqm with an option of taking 450sqm, offers secure private parking and high visibility, making it perfect for a vehicle detailing business. It features two offices, large open-plan areas, a bathroom, and a storage area. The shop front windows have roller shutters for added security, and the property includes a back-up generator and water supply.