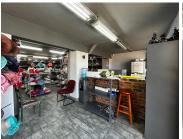

## 38,500 pm

106, 14th Avenue | Stunning Retail Space to Let in Fairland

350 m<sup>2</sup>

Explore an excellent retail opportunity at 106 14th Avenue, Fairland, Randburg. This lower ground retail space, measuring 350sqm with an option of taking 450sqm, offers secure private parking and high visibility, making it perfect for a vehicle detailing business. It features two offices, large open-plan areas, a bathroom, and a storage area. The shop front windows have roller shutters for added security, and the property includes a back-up generator and water supply.