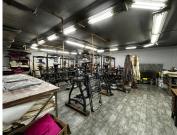

## 38,500 pm

106, 14th Avenue | Stunning Retail Space to Let in Fairland

350 m<sup>2</sup>

Explore an excellent retail opportunity at 106 14th Avenue, Fairland, Randburg. This lower ground retail space, measuring 350sqm with an option of taking 450sqm, offers secure private parking and high visibility, making it perfect for a vehicle detailing business. It features two offices, large open-plan areas, a bathroom, and a storage area. The shop front windows have roller shutters for added security, and the property includes a back-up generator and water supply.