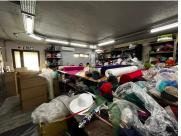

## 38,500 pm

106, 14th Avenue | Stunning Retail Space to Let in Fairland

350 m<sup>2</sup>

Explore an excellent retail opportunity at 106 14th Avenue, Fairland, Randburg. This lower ground retail space, measuring 350sqm with an option of taking 450sqm, offers secure private parking and high visibility, making it perfect for a vehicle detailing business. It features two offices, large open-plan areas, a bathroom, and a storage area. The shop front windows have roller shutters for added security, and the property includes a back-up generator and water supply.