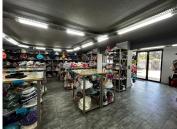

## 38,500 pm

106, 14th Avenue | Stunning Retail Space to Let in Fairland

350 m<sup>2</sup>

Explore an excellent retail opportunity at 106 14th Avenue, Fairland, Randburg. This lower ground retail space, measuring 350sqm with an option of taking 450sqm, offers secure private parking and high visibility, making it perfect for a vehicle detailing business. It features two offices, large open-plan areas, a bathroom, and a storage area. The shop front windows have roller shutters for added security, and the property includes a back-up generator and water supply.