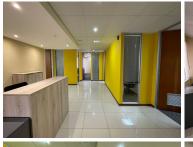

## LINKVIEW OFFICE PARK | 375SQM OFFICE

This aesthetically pleasing office park houses this well maintained office on the first floor. This office park has a canteen for the tenants. This office comprises of a reception area; boardroom; open plan area; kitchen & toilets; and 4 offices.