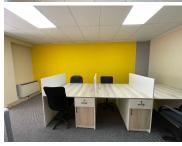

## LINKVIEW OFFICE PARK | 375SQM OFFICE

This aesthetically pleasing office park houses this well maintained office on the first floor. This office park has a canteen for the tenants. This office comprises of a reception area; boardroom; open plan area; kitchen & toilets; and 4 offices.