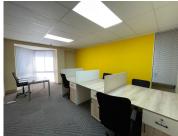

## LINKVIEW OFFICE PARK | 375SQM OFFICE

This aesthetically pleasing office park houses this well maintained office on the first floor. This office park has a canteen for the tenants. This office comprises of a reception area; boardroom; open plan area; kitchen & toilets; and 4 offices.