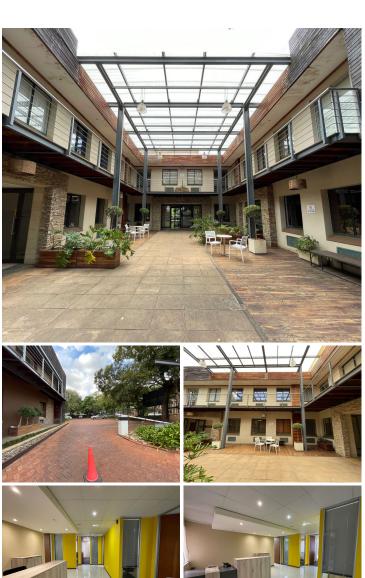

## LINKVIEW OFFICE PARK | 375SQM OFFICE

This aesthetically pleasing office park houses this well maintained office on the first floor. This office park has a canteen for the tenants. This office comprises of a reception area; boardroom; open plan area; kitchen & toilets; and 4 offices.

Situated in Randburg commercial node, providing 24 hour security with controlled access and boasts a restaurant onsite. The office park is located on Kent Avenue and is easily accessible and close to highways, main arterial routes and public transport.