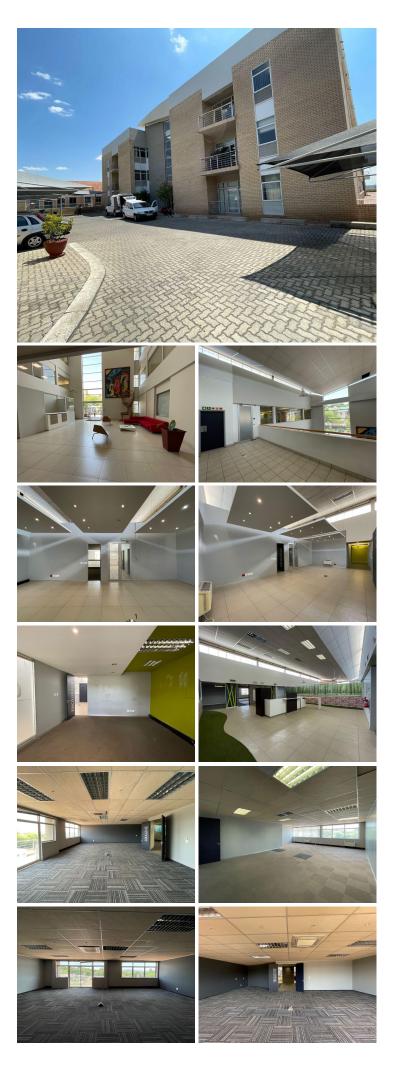

## 🐔 1910 m²

260 SURREY AVENUE | OFFICE TO RENT

A-Grade office building consisting of modern offices in Ferndale. The property already houses many call centres and has the capacity for more. The building and its gardens are well maintained. TI is given for a two or more year lease equivalent to one month's rent.

Utility costs are separate as tenant will connect with the service provider. Basement parking at R450 ex vat.

The property is situated off Republic Road, located near amenities such as Randburg Square and public transport routes.

R114,600 Ex Vat Negotiable Immediately

| Floor Size m <sup>2</sup> | 1910       | Security         | Yes |
|---------------------------|------------|------------------|-----|
| Parking Bays              | -          | Air Conditioning | Yes |
| Title                     | -          | Generator        | -   |
| Zoning                    | Commercial | Fibre            | -   |