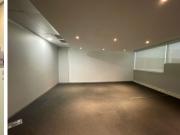

## 595 m<sup>2</sup>

A-Grade office building consisting of offices in Ferndale. The property already houses many call centres and has the capacity for more. The building and its gardens are well maintained.

TI is given for a two or more year lease equivalent to one month's rent

Utility costs are separate as tenant will connect with the service provider.

Basement parking at R450 ex vat. Property is situated off Republic Road, located near amenities such Randburg Square and public transport routes.

Gross Monthly Rental Lease Period Available From R35,700 Ex Vat Negotiable Immediately

| Floor Size m <sup>2</sup> | 595        | Security         | Yes |
|---------------------------|------------|------------------|-----|
| Parking Bays              | -          | Air Conditioning | Yes |
| Title                     | -          | Generator        | -   |
| Zoning                    | Commercial | Fibre            | -   |