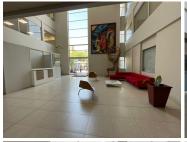

## 595 m<sup>2</sup>

A-Grade office building consisting of offices in Ferndale. The property already houses many call centres and has the capacity for more. The building and its gardens are well maintained.

Gross Monthly Rental Lease Period Available From R35,700 Ex Vat Negotiable Immediately

| Floor Size m <sup>2</sup> | 595        | Security         | Yes |
|---------------------------|------------|------------------|-----|
| Parking Bays              | -          | Air Conditioning | Yes |
| Title                     | -          | Generator        | -   |
| Zoning                    | Commercial | Fibre            | -   |