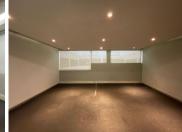

## 595 m<sup>2</sup>

A-Grade office building consisting of offices in Ferndale. The property already houses many call centres and has the capacity for more. The building and its gardens are well maintained.

TI is given for a two or more year lease equivalent to one month's rent

Utility costs are separate as tenant will connect with the service provider.

Basement parking at R450 ex vat. Property is situated off Republic Road, located near amenities such Randburg Square and public transport routes.

Gross Monthly Rental Lease Period Available From R35,700 Ex Vat Negotiable Immediately

| Floor Size m <sup>2</sup> | 595        | Security         | Yes |
|---------------------------|------------|------------------|-----|
| Parking Bays              | -          | Air Conditioning | Yes |
| Title                     | -          | Generator        | -   |
| Zoning                    | Commercial | Fibre            | -   |