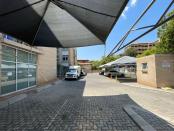

## 595 m<sup>2</sup>

A-Grade office building consisting of offices in Ferndale. The property already houses many call centres and has the capacity for more. The building and its gardens are well maintained.

TI is given for a two or more year lease equivalent to one month's rent

Utility costs are separate as tenant will connect with the service provider.

Basement parking at R450 ex vat. Property is situated off Republic Road, located near amenities such Randburg Square and public transport routes.

Gross Monthly Rental Lease Period Available From R35,700 Ex Vat Negotiable Immediately

| Floor Size m <sup>2</sup> | 595        | Security         | Yes |
|---------------------------|------------|------------------|-----|
| Parking Bays              | -          | Air Conditioning | Yes |
| Title                     | -          | Generator        | -   |
| Zoning                    | Commercial | Fibre            | -   |