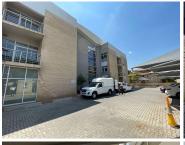

## 595 m<sup>2</sup>

A-Grade office building consisting of offices in Ferndale. The property already houses many call centres and has the capacity for more. The building and its gardens are well maintained.

TI is given for a two or more year lease equivalent to one month's rent

Utility costs are separate as tenant will connect with the service provider.

Basement parking at R450 ex vat. Property is situated off Republic Road, located near amenities such Randburg Square and public transport routes.

Gross Monthly Rental Lease Period Available From R35,700 Ex Vat Negotiable Immediately

| Floor Size m <sup>2</sup> | 595        | Security         | Yes |
|---------------------------|------------|------------------|-----|
| Parking Bays              | -          | Air Conditioning | Yes |
| Title                     | -          | Generator        | -   |
| Zoning                    | Commercial | Fibre            | -   |