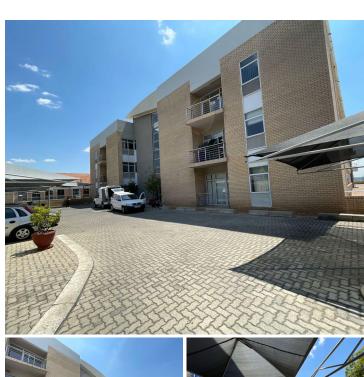

## 595 m<sup>2</sup>

A-Grade office building consisting of offices in Ferndale. The property already houses many call centres and has the capacity for more. The building and its gardens are well maintained.

TI is given for a two or more year lease equivalent to one month's rent

Utility costs are separate as tenant will connect with the service provider.

Basement parking at R450 ex vat. Property is situated off Republic Road, located near amenities such Randburg Square and public transport routes.

Gross Monthly Rental Lease Period Available From R35,700 Ex Vat Negotiable Immediately

| Floor Size m <sup>2</sup> | 595        | Security         | Yes |
|---------------------------|------------|------------------|-----|
| Parking Bays              | -          | Air Conditioning | Yes |
| Title                     | -          | Generator        | -   |
| Zoning                    | Commercial | Fibre            | -   |