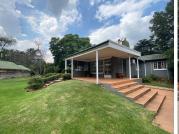

## 25,500 pm

Telenovela Courts | 232 Oak Avenue | Ferndale | Randburg | Office To Let

300 m<sup>2</sup>

Telenovela Courts , 232 Oak Avenue is a stunning stand-alone commercial property filled with a large greenery laden yard consists of a main building and an adjacent one.

The Main building houses 4 offices, while the adjacent building houses 3 offices with a storage room. There is a main kitchen and two toilet facilities.

The property is on the door step of MultiChoice, so would be suitable for a production company or medical suites.

The property has a backup generator and a UPS system; with an alarm system and CCTV cameras. Their perimeter is secured with electric fencing and main gate is access controlled with an intercom.

The property is in close proximity to Bram Fischer Drive and Republic Road.