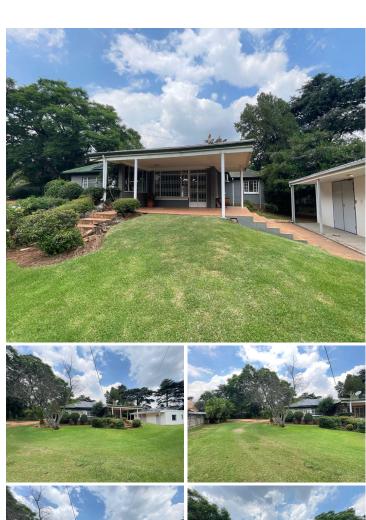

## 25,500 pm

Telenovela Courts | 232 Oak Avenue | Ferndale | Randburg | Office To Let

300 m<sup>2</sup>

Telenovela Courts , 232 Oak Avenue is a stunning stand-alone commercial property filled with a large greenery laden yard consists of a main building and an adjacent one.

The Main building houses 4 offices, while the adjacent building houses 3 offices with a storage room. There is a main kitchen and two toilet facilities.

The property is on the door step of MultiChoice, so would be suitable for a production company or medical suites.

The property has a backup generator and a UPS system; with an alarm system and CCTV cameras. Their perimeter is secured with electric fencing and main gate is access controlled with an intercom.

The property is in close proximity to Bram Fischer Drive and Republic Road.