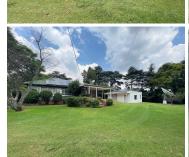

## 25,500 pm

Telenovela Courts | 232 Oak Avenue | Ferndale | Randburg | Office To Let

300 m<sup>2</sup>

Telenovela Courts , 232 Oak Avenue is a stunning stand-alone commercial property filled with a large greenery laden yard consists of a main building and an adjacent one.

The Main building houses 4 offices, while the adjacent building houses 3 offices with a storage room. There is a main kitchen and two toilet facilities.

The property is on the door step of MultiChoice, so would be suitable for a production company or medical suites.

The property has a backup generator and a UPS system; with an alarm system and CCTV cameras. Their perimeter is secured with electric fencing and main gate is access controlled with an intercom.

The property is in close proximity to Bram Fischer Drive and Republic Road.