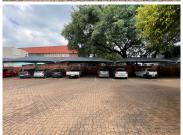

Parking is priced at R500 per basement, R450 per shaded and R400 per open bay ex VAT. Various amenities are situated close by, as well as public transportation facilities.

A neat office space is immediately available to let in Randburg. This is a neat second floor unit, in a well-positioned building. The property is situated in close proximity to the N1 highway, with easy accessibility from the Jan Smuts Avenue main road.