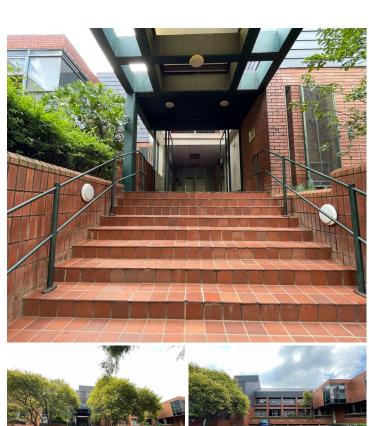

## 120 m<sup>2</sup>

Oakfields Office Park, 267 Oak Avenue, Ferndale is a modern face brick building with 24 hour security with access control

This is a 120sqm unit with 2 offices making it suitable for a call centre. There are shared toilets and a kitchen.

Parking is priced at R500 per basement, R450 per shaded and R400 per open bay ex VAT. Various amenities are situated close by, as well as public transportation facilities.

A neat office space is immediately available to let in Randburg. This is a neat second floor unit, in a well-positioned building. The property is situated in close proximity to the N1 highway, with easy accessibility from the Jan Smuts Avenue main road.