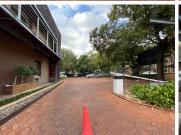

## 22,050 pm

Link View Office Park | 260 Kent Avenue | Ferndale | Randburg

245 m<sup>2</sup>

Linkview Office Park is an aesthetically pleasing office park houses this well maintained office on the first floor.

This aesthetically pleasing office park houses this well maintained office on the ground floor. This a 245sqm office that comprises of a reception area; boardroom; open plan area; kitchen & toilets; and 4 office

This office park has a canteen for the tenants. This office comprises of a reception area; boardroom; open plan area; kitchen & toilets; and 4 offices.

Located on Kent Avenue in close proximity to Republic Road for public transport. Easy access to main arterial roads and freeways.