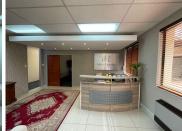

## 22,050 pm

Link View Office Park | 260 Kent Avenue | Ferndale | Randburg

245 m<sup>2</sup>

Linkview Office Park is an aesthetically pleasing office park houses this well maintained office on the first floor.

This aesthetically pleasing office park houses this well maintained office on the ground floor. This a 245sqm office that comprises of a reception area; boardroom; open plan area; kitchen & toilets; and 4 office

This office park has a canteen for the tenants. This office comprises of a reception area; boardroom; open plan area; kitchen & toilets; and 4 offices.

Located on Kent Avenue in close proximity to Republic Road for public transport. Easy access to main arterial roads and freeways.