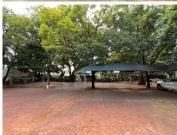

## 22,050 pm

Link View Office Park | 260 Kent Avenue | Ferndale | Randburg

245 m<sup>2</sup>

Linkview Office Park is an aesthetically pleasing office park houses this well maintained office on the first floor.

This aesthetically pleasing office park houses this well maintained office on the ground floor. This a 245sqm office that comprises of a reception area; boardroom; open plan area; kitchen & toilets; and 4 office

This office park has a canteen for the tenants. This office comprises of a reception area; boardroom; open plan area; kitchen & toilets; and 4 offices.

Located on Kent Avenue in close proximity to Republic Road for public transport. Easy access to main arterial roads and freeways.