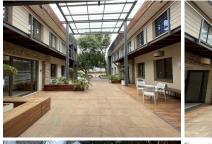

## 22,050 pm

Link View Office Park | 260 Kent Avenue | Ferndale | Randburg

245 m<sup>2</sup>

Linkview Office Park is an aesthetically pleasing office park houses this well maintained office on the first floor.

This aesthetically pleasing office park houses this well maintained office on the ground floor. This a 245sqm office that comprises of a reception area; boardroom; open plan area; kitchen & toilets; and 4 office

This office park has a canteen for the tenants. This office comprises of a reception area; boardroom; open plan area; kitchen & toilets; and 4 offices.

Located on Kent Avenue in close proximity to Republic Road for public transport. Easy access to main arterial roads and freeways.