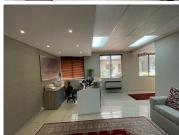

This aesthetically pleasing office park houses this well maintained office on the ground floor. This a 245sqm office that comprises of a reception area; boardroom; open plan area; kitchen & toilets; and 4 office

This office park has a canteen for the tenants. This office comprises of a reception area; boardroom; open plan area; kitchen & toilets; and 4 offices.

Located on Kent Avenue in close proximity to Republic Road for public transport. Easy access to main arterial roads and freeways.