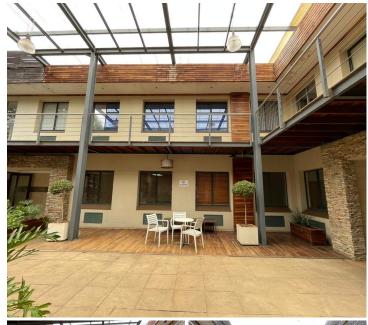

## 22,050 pm

Link View Office Park | 260 Kent Avenue | Ferndale | Randburg

245 m<sup>2</sup>

Linkview Office Park is an aesthetically pleasing office park houses this well maintained office on the first floor.

This aesthetically pleasing office park houses this well maintained office on the ground floor. This a 245sqm office that comprises of a reception area; boardroom; open plan area; kitchen & toilets; and 4 office

This office park has a canteen for the tenants. This office comprises of a reception area; boardroom; open plan area; kitchen & toilets; and 4 offices.

Located on Kent Avenue in close proximity to Republic Road for public transport. Easy access to main arterial roads and freeways.