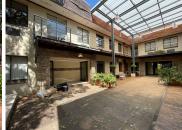

## 22,050 pm

Link View Office Park | 260 Kent Avenue | Ferndale | Randburg

245 m<sup>2</sup>

Linkview Office Park is an aesthetically pleasing office park houses this well maintained office on the first floor.

This aesthetically pleasing office park houses this well maintained office on the ground floor. This a 245sqm office that comprises of a reception area; boardroom; open plan area; kitchen & toilets; and 4 office

This office park has a canteen for the tenants. This office comprises of a reception area; boardroom; open plan area; kitchen & toilets; and 4 offices.

Located on Kent Avenue in close proximity to Republic Road for public transport. Easy access to main arterial roads and freeways.