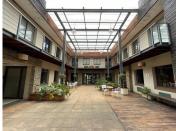

## 22,050 pm

Link View Office Park | 260 Kent Avenue | Ferndale | Randburg

245 m<sup>2</sup>

Linkview Office Park is an aesthetically pleasing office park houses this well maintained office on the first floor.

This aesthetically pleasing office park houses this well maintained office on the ground floor. This a 245sqm office that comprises of a reception area; boardroom; open plan area; kitchen & toilets; and 4 office

This office park has a canteen for the tenants. This office comprises of a reception area; boardroom; open plan area; kitchen & toilets; and 4 offices.

Located on Kent Avenue in close proximity to Republic Road for public transport. Easy access to main arterial roads and freeways.