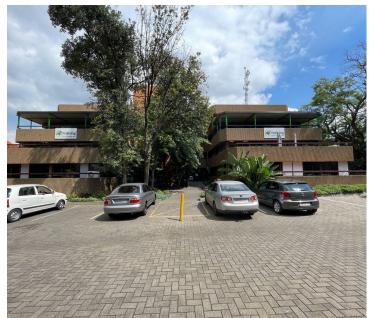

## 28,050 pm

Office to Let at Oak Place Office Park | 264 Oak Avenue | Ferndale | Randburg

374 m<sup>2</sup>

Oak Place Office Park is a well maintained complex set amongst beautiful greenery, offering a tranquil environment. There is 24hour guarded security and a back-up generator on site.

The building has a beautiful atrium enhancing plenty of natural light as well as a cafeteria on the ground floor.

This is a 374sqm office, which boasts a self-contained kitchen. The space has individual, cellular offices as well as open plan area.

This pristine office building has 24-hour security, generator, elevators, and Open Parking (R400); Shade Net Parking (R450); Basement Parking (R500). (\*Prices exclude VAT).

Oak Place Office Park is ideally located and offers quick and easy access to Bram Fischer and Republic Road with Randburg Square close by.