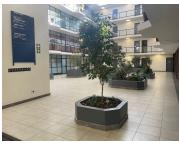

The building has a beautiful atrium enhancing plenty of natural light as well as a cafeteria on the ground floor.

This is a 374sqm office, which boasts a self-contained kitchen. The space has individual, cellular offices as well as open plan area.