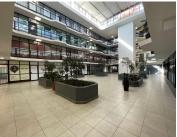

The building has a beautiful atrium enhancing plenty of natural light as well as a cafeteria on the ground floor.

This is a 374sqm office, which boasts a self-contained kitchen. The space has individual, cellular offices as well as open plan area.

This pristine office building has 24-hour security, generator, elevators, and Open Parking (R400); Shade Net Parking (R450); Basement Parking (R500). (\*Prices exclude VAT).

Oak Place Office Park is ideally located and offers quick and easy access to Bram Fischer and Republic Road with Randburg Square close by.