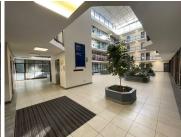

The building has a beautiful atrium enhancing plenty of natural light as well as a cafeteria on the ground floor.

This is a 374sqm office, which boasts a self-contained kitchen. The space has individual, cellular offices as well as open plan area.

This pristine office building has 24-hour security, generator, elevators, and Open Parking (R400); Shade Net Parking (R450); Basement Parking (R500). (\*Prices exclude VAT).

Oak Place Office Park is ideally located and offers quick and easy access to Bram Fischer and Republic Road with Randburg Square close by.