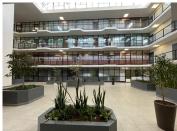

The building has a beautiful atrium enhancing plenty of natural light as well as a cafeteria on the ground floor.

This is a 374sqm office, which boasts a self-contained kitchen. The space has individual, cellular offices as well as open plan area.

This pristine office building has 24-hour security, generator, elevators, and Open Parking (R400); Shade Net Parking (R450); Basement Parking (R500). (\*Prices exclude VAT).

Oak Place Office Park is ideally located and offers quick and easy access to Bram Fischer and Republic Road with Randburg Square close by.