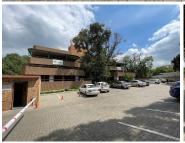

## 28,050 pm

Office to Let at Oak Place Office Park | 264 Oak Avenue | Ferndale | Randburg

374 m<sup>2</sup>

Oak Place Office Park is a well maintained complex set amongst beautiful greenery, offering a tranquil environment. There is 24hour guarded security and a back-up generator on site.

The building has a beautiful atrium enhancing plenty of natural light as well as a cafeteria on the ground floor.

This is a 374sqm office, which boasts a self-contained kitchen. The space has individual, cellular offices as well as open plan area.

This pristine office building has 24-hour security, generator, elevators, and Open Parking (R400); Shade Net Parking (R450); Basement Parking (R500). (\*Prices exclude VAT).

Oak Place Office Park is ideally located and offers quick and easy access to Bram Fischer and Republic Road with Randburg Square close by.