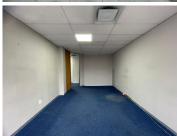

## 39,525 pm

284 Oak Avenue | Stunning Office Space to Let in Ferndale, Randburg

527 m<sup>2</sup>

This stunning 2nd floor office has its own reception area, kitchen, boardroom and entertainment area. There are six offices with carpeted and tiled flooring. This pristine office building has 24-hour security, a generator and elevators. Open parking is R400 per bay per month, shade net parking is R450 per bay per month and basement parking is R500 per bay per month. Prices exclude VAT.