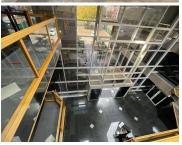

## 39,525 pm

284 Oak Avenue | Stunning Office Space to Let in Ferndale, Randburg

527 m<sup>2</sup>

This stunning 2nd floor office has its own reception area, kitchen, boardroom and entertainment area. There are six offices with carpeted and tiled flooring. This pristine office building has 24-hour security, a generator and elevators. Open parking is R400 per bay per month, shade net parking is R450 per bay per month and basement parking is R500 per bay per month. Prices exclude VAT.