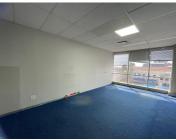

## 39,525 pm

284 Oak Avenue | Stunning Office Space to Let in Ferndale, Randburg

527 m<sup>2</sup>

This stunning 2nd floor office has its own reception area, kitchen, boardroom and entertainment area. There are six offices with carpeted and tiled flooring. This pristine office building has 24-hour security, a generator and elevators. Open parking is R400 per bay per month, shade net parking is R450 per bay per month and basement parking is R500 per bay per month. Prices exclude VAT.