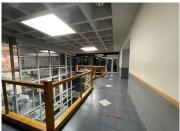

## 39,525 pm

284 Oak Avenue | Stunning Office Space to Let in Ferndale, Randburg

527 m<sup>2</sup>

This stunning 2nd floor office has its own reception area, kitchen, boardroom and entertainment area. There are six offices with carpeted and tiled flooring. This pristine office building has 24-hour security, a generator and elevators. Open parking is R400 per bay per month, shade net parking is R450 per bay per month and basement parking is R500 per bay per month. Prices exclude VAT.