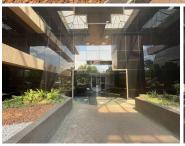

## 39,525 pm

284 Oak Avenue | Stunning Office Space to Let in Ferndale, Randburg

527 m<sup>2</sup>

This stunning 2nd floor office has its own reception area, kitchen, boardroom and entertainment area. There are six offices with carpeted and tiled flooring. This pristine office building has 24-hour security, a generator and elevators. Open parking is R400 per bay per month, shade net parking is R450 per bay per month and basement parking is R500 per bay per month. Prices exclude VAT.