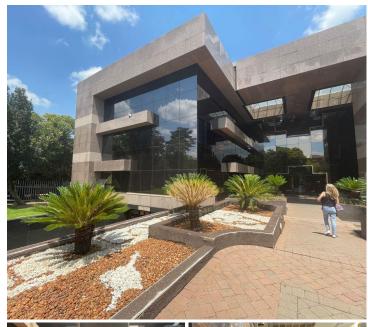

## 39,525 pm

284 Oak Avenue | Stunning Office Space to Let in Ferndale, Randburg

527 m<sup>2</sup>

This stunning 2nd floor office has its own reception area, kitchen, boardroom and entertainment area. There are six offices with carpeted and tiled flooring. This pristine office building has 24-hour security, a generator and elevators. Open parking is R400 per bay per month, shade net parking is R450 per bay per month and basement parking is R500 per bay per month. Prices exclude VAT.

There is easy access to the building as it is located on Oak Avenue in close proximity to Republic Road and public transport routes.

Disclaimer: All amounts exclude VAT and while every effort will be made to ensure that the information, including but not limited to only DEPOSIT AMOUNTS, contained within all our listings are accurate and up to date, we make no warranty, representation or undertaking whether expressed or implied, nor do we assume any legal liability, whether direct or indirect, or responsibility for the accuracy, completeness, or usefulness of any information. Prospective purchasers and tenants should make their own enquiries to verify the information contained herein. Deposits are subject to change without prior notice.