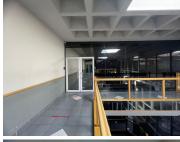

## 39,525 pm

284 Oak Avenue | Stunning Office Space to Let in Ferndale, Randburg

527 m<sup>2</sup>

This stunning 2nd floor office has its own reception area, kitchen, boardroom and entertainment area. There are six offices with carpeted and tiled flooring. This pristine office building has 24-hour security, a generator and elevators. Open parking is R400 per bay per month, shade net parking is R450 per bay per month and basement parking is R500 per bay per month. Prices exclude VAT.