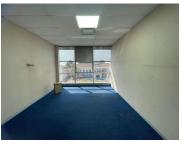

## 39,525 pm

284 Oak Avenue | Stunning Office Space to Let in Ferndale, Randburg

527 m<sup>2</sup>

This stunning 2nd floor office has its own reception area, kitchen, boardroom and entertainment area. There are six offices with carpeted and tiled flooring. This pristine office building has 24-hour security, a generator and elevators. Open parking is R400 per bay per month, shade net parking is R450 per bay per month and basement parking is R500 per bay per month. Prices exclude VAT.