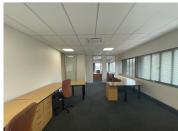

## 54 m<sup>2</sup>

Serviced offices To Let in an A-grade property situated in Ferndale. The building is ideally situated on Bram Fischer, which allows for great accessibility and good exposure.

Rental includes the use of a shared reception, meeting room and boardrooms (subject to availability). The boardrooms and meeting room are charged out separately and include drinks. There is a shared kitchenette and shared bathrooms on each floor. There is a generator (pro rata diesel consumption). The electricity is metered by sensor control. All offices have air-conditioning. The service providers for fibre are: Cool Ideas, BitCo and GPS Platinum. Basement parking is R650 per month and shade parking is R550 per month.

Gross Monthly Rental R7,830 Ex Vat Lease Period 12 months Available From Immediately

| Floor Size m <sup>2</sup> | 54              | Security         | Yes |
|---------------------------|-----------------|------------------|-----|
| Parking Bays              | -               | Air Conditioning | Yes |
| Title                     | Sectional Title | Generator        | -   |
| Zoning                    | Commercial      | Fibre            | -   |