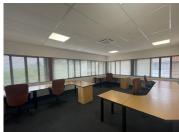

## 54 m<sup>2</sup>

Serviced offices To Let in an A-grade property situated in Ferndale. The building is ideally situated on Bram Fischer, which allows for great accessibility and good exposure.

Rental includes the use of a shared reception, meeting room and boardrooms (subject to availability). The boardrooms and meeting room are charged out separately and include drinks. There is a shared kitchenette and shared bathrooms on each floor. There is a generator (pro rata diesel consumption). The electricity is metered by sensor control. All offices have air-conditioning. The service providers for fibre are: Cool Ideas, BitCo and GPS Platinum. Basement parking is R650 per month and shade parking is R550 per month.