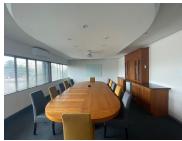

## 54 m<sup>2</sup>

Serviced offices To Let in an A-grade property situated in Ferndale. The building is ideally situated on Bram Fischer, which allows for great accessibility and good exposure.

Rental includes the use of a shared reception, meeting room and boardrooms (subject to availability). The boardrooms and meeting room are charged out separately and include drinks. There is a shared kitchenette and shared bathrooms on each floor. There is a generator (pro rata diesel consumption). The electricity is metered by sensor control. All offices have air-conditioning. The service providers for fibre are: Cool Ideas, BitCo and GPS Platinum. Basement parking is R650 per month and shade parking is R550 per month.