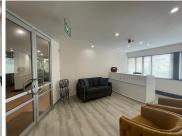

## 54 m<sup>2</sup>

Serviced offices To Let in an A-grade property situated in Ferndale. The building is ideally situated on Bram Fischer, which allows for great accessibility and good exposure.

Rental includes the use of a shared reception, meeting room and boardrooms (subject to availability). The boardrooms and meeting room are charged out separately and include drinks. There is a shared kitchenette and shared bathrooms on each floor. There is a generator (pro rata diesel consumption). The electricity is metered by sensor control. All offices have air-conditioning. The service providers for fibre are: Cool Ideas, BitCo and GPS Platinum. Basement parking is R650 per month and shade parking is R550 per month.