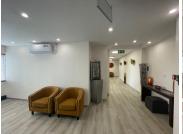

## 54 m<sup>2</sup>

Serviced offices To Let in an A-grade property situated in Ferndale. The building is ideally situated on Bram Fischer, which allows for great accessibility and good exposure.

Rental includes the use of a shared reception, meeting room and boardrooms (subject to availability). The boardrooms and meeting room are charged out separately and include drinks. There is a shared kitchenette and shared bathrooms on each floor. There is a generator (pro rata diesel consumption). The electricity is metered by sensor control. All offices have air-conditioning. The service providers for fibre are: Cool Ideas, BitCo and GPS Platinum. Basement parking is R650 per month and shade parking is R550 per month.