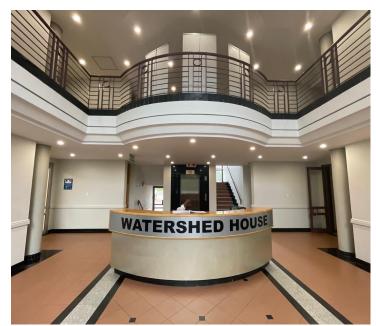

## 7,830 pm

Watershed House | Premium Office Space to Let in Randburg

## 54 m<sup>2</sup>

Serviced offices To Let in an A-grade property situated in Ferndale. The building is ideally situated on Bram Fischer, which allows for great accessibility and good exposure.

Rental includes the use of a shared reception, meeting room and boardrooms (subject to availability). The boardrooms and meeting room are charged out separately and include drinks. There is a shared kitchenette and shared bathrooms on each floor. There is a generator (pro rata diesel consumption). The electricity is metered by sensor control. All offices have air-conditioning. The service providers for fibre are: Cool Ideas, BitCo and GPS Platinum. Basement parking is R650 per month and shade parking is R550 per month.