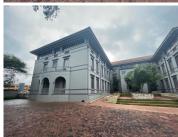

## 54 m<sup>2</sup>

Serviced offices To Let in an A-grade property situated in Ferndale. The building is ideally situated on Bram Fischer, which allows for great accessibility and good exposure.

Rental includes the use of a shared reception, meeting room and boardrooms (subject to availability). The boardrooms and meeting room are charged out separately and include drinks. There is a shared kitchenette and shared bathrooms on each floor. There is a generator (pro rata diesel consumption). The electricity is metered by sensor control. All offices have air-conditioning. The service providers for fibre are: Cool Ideas, BitCo and GPS Platinum. Basement parking is R650 per month and shade parking is R550 per month.