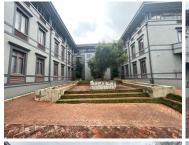

## 54 m<sup>2</sup>

Serviced offices To Let in an A-grade property situated in Ferndale. The building is ideally situated on Bram Fischer, which allows for great accessibility and good exposure.

Rental includes the use of a shared reception, meeting room and boardrooms (subject to availability). The boardrooms and meeting room are charged out separately and include drinks. There is a shared kitchenette and shared bathrooms on each floor. There is a generator (pro rata diesel consumption). The electricity is metered by sensor control. All offices have air-conditioning. The service providers for fibre are: Cool Ideas, BitCo and GPS Platinum. Basement parking is R650 per month and shade parking is R550 per month.