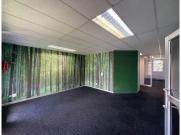

## 315 m<sup>2</sup>

This spacious office is located within the iCorp Technopark. The office has its own balcony, reception area and a kitchen with ample seating space. Over and above the open plan workspace there is a boardroom, server room, and four offices. This office space is suitable as a call centre. There are ample basement parking bays for R550 per bay excluding VAT.