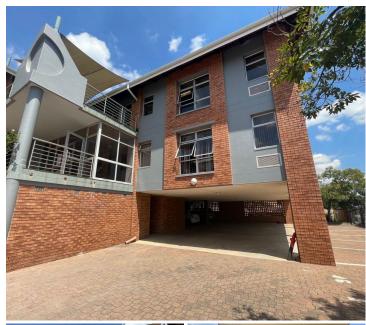

## 24,885 pm

iCorp Technopark | Prime Office Space to Let in Ferndale

## 315 m<sup>2</sup>

This spacious office is located within the iCorp Technopark. The office has its own balcony, reception area and a kitchen with ample seating space. Over and above the open plan workspace there is a boardroom, server room, and four offices. This office space is suitable as a call centre. There are ample basement parking bays for R550 per bay excluding VAT.

The property is located on the corner of Dover Street and Main Avenue and is in close proximity to Republic Road and Malibongwe Drive.

Disclaimer: All amounts exclude VAT and while every effort will be made to ensure that the information, including but not limited to only DEPOSIT AMOUNTS, contained within all our listings are accurate and up to date, we make no warranty, representation or undertaking whether expressed or implied, nor do we assume any legal liability, whether direct or indirect, or responsibility for the accuracy, completeness, or usefulness of any information. Prospective purchasers and tenants should make their own enquiries to verify the information contained herein. Deposits are subject to change without prior notice.