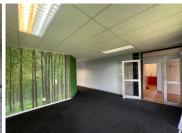

## 315 m<sup>2</sup>

This spacious office is located within the iCorp Technopark. The office has its own balcony, reception area and a kitchen with ample seating space. Over and above the open plan workspace there is a boardroom, server room, and four offices. This office space is suitable as a call centre. There are ample basement parking bays for R550 per bay excluding VAT.