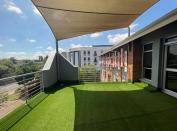

## 315 m<sup>2</sup>

This spacious office is located within the iCorp Technopark. The office has its own balcony, reception area and a kitchen with ample seating space. Over and above the open plan workspace there is a boardroom, server room, and four offices. This office space is suitable as a call centre. There are ample basement parking bays for R550 per bay excluding VAT.