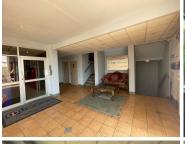

## 315 m<sup>2</sup>

This spacious office is located within the iCorp Technopark. The office has its own balcony, reception area and a kitchen with ample seating space. Over and above the open plan workspace there is a boardroom, server room, and four offices. This office space is suitable as a call centre. There are ample basement parking bays for R550 per bay excluding VAT.