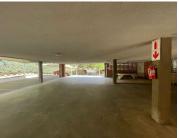

## 315 m<sup>2</sup>

This spacious office is located within the iCorp Technopark. The office has its own balcony, reception area and a kitchen with ample seating space. Over and above the open plan workspace there is a boardroom, server room, and four offices. This office space is suitable as a call centre. There are ample basement parking bays for R550 per bay excluding VAT.