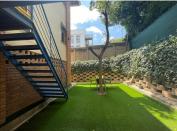

## 315 m<sup>2</sup>

This spacious office is located within the iCorp Technopark. The office has its own balcony, reception area and a kitchen with ample seating space. Over and above the open plan workspace there is a boardroom, server room, and four offices. This office space is suitable as a call centre. There are ample basement parking bays for R550 per bay excluding VAT.

The property is located on the corner of Dover Street and Main Avenue and is in close proximity to Republic Road and Malibongwe Drive.

Disclaimer: All amounts exclude VAT and while every effort will be made to ensure that the information, including but not limited to only DEPOSIT AMOUNTS, contained within all our listings are accurate and up to date, we make no warranty, representation or undertaking whether expressed or implied, nor do we assume any legal liability, whether direct or indirect, or responsibility for the accuracy, completeness, or usefulness of any information. Prospective purchasers and tenants should make their own enquiries to verify the information contained herein. Deposits are subject to change without prior notice.