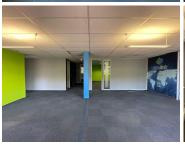

## 200 m<sup>2</sup>

A-Grade office building consisting of offices in Ferndale. The property already houses many call centres and has the capacity for more. The building and its gardens are well maintained.

**Gross Monthly Rental** R13,000 Ex Vat **Lease Period** 12 months Available From **Immediately** 

| Floor Size m <sup>2</sup> | 200             | Security         | Yes |
|---------------------------|-----------------|------------------|-----|
| Parking Bays              | -               | Air Conditioning | Yes |
| Title                     | Sectional Title | Generator        | -   |
| Zoning                    | Commercial      | Fibre            | -   |