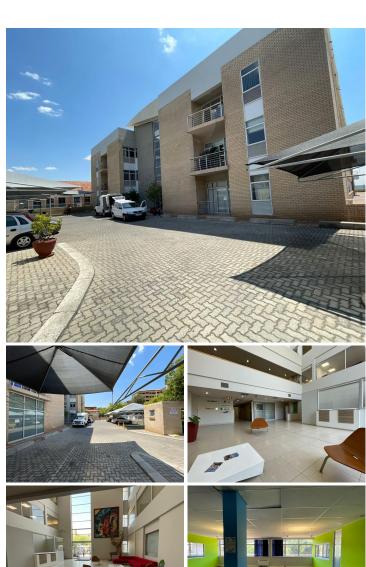

## 200 m<sup>2</sup>

A-Grade office building consisting of offices in Ferndale. The property already houses many call centres and has the capacity for more. The building and its gardens are well maintained.

TI is given for a two or more year lease equivalent to one month's rent. Utility costs are separate as tenant will connect with the service provider. Basement parking at R450 excluding Vat.

The property is situated off Republic Road, located near amenities such Randburg Square and public transport routes.