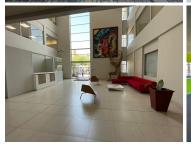

## 200 m<sup>2</sup>

A-Grade office building consisting of offices in Ferndale. The property already houses many call centres and has the capacity for more. The building and its gardens are well maintained.

TI is given for a two or more year lease equivalent to one month's rent. Utility costs are separate as tenant will connect with the service provider. Basement parking at R450 excluding Vat.

The property is situated off Republic Road, located near amenities such Randburg Square and public transport routes.