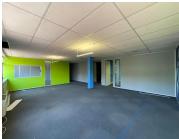

## 200 m<sup>2</sup>

A-Grade office building consisting of offices in Ferndale. The property already houses many call centres and has the capacity for more. The building and its gardens are well maintained.

**Gross Monthly Rental** R13,000 Ex Vat **Lease Period** 12 months Available From **Immediately** 

| Floor Size m <sup>2</sup> | 200             | Security         | Yes |
|---------------------------|-----------------|------------------|-----|
| Parking Bays              | -               | Air Conditioning | Yes |
| Title                     | Sectional Title | Generator        | -   |
| Zoning                    | Commercial      | Fibre            | -   |