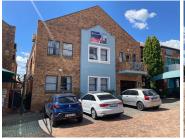

## 20,475 pm

330 Surrey Avenue | Prime Office Space to Let in Ferndale

## 195 m<sup>2</sup>

This property is located in the heart of Randburg, in a secure office park with access control.

These offices are in a double storey building with two separate entrances for the ground floor and the first floor. Comes with ample parking bays. The utilities are as follows: electricity based on consumption and water, sewerage and refuse on pro rata recoveries.