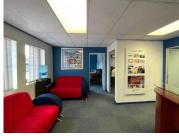

## 195 m<sup>2</sup>

This property is located in the heart of Randburg, in a secure office park with access control.

These offices are in a double storey building with two separate entrances for the ground floor and the first floor. Comes with ample parking bays. The utilities are as follows: electricity based on consumption and water, sewerage and refuse on pro rata recoveries.

The property is located in close proximity to the Land Claims court, Randburg taxi rank and Randburg Square.

Disclaimer: All amounts exclude VAT and while every effort will be made to ensure that the information, including but not limited to only DEPOSIT AMOUNTS, contained within all our listings are accurate and up to date, we make no warranty, representation or undertaking whether expressed or implied, nor do we assume any legal liability, whether direct or indirect, or responsibility for the accuracy, completeness, or usefulness of any information. Prospective purchasers and tenants should make their own enquiries to verify the information contained herein. Deposits are subject to change without prior notice.