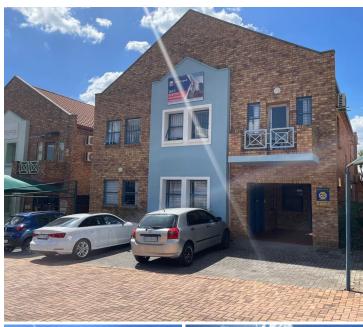

## 20,475 pm

330 Surrey Avenue | Prime Office Space to Let in Ferndale

## 195 m<sup>2</sup>

This property is located in the heart of Randburg, in a secure office park with access control.

These offices are in a double storey building with two separate entrances for the ground floor and the first floor. Comes with ample parking bays. The utilities are as follows: electricity based on consumption and water, sewerage and refuse on pro rata recoveries.

The property is located in close proximity to the Land Claims court, Randburg taxi rank and Randburg Square.

Disclaimer: All amounts exclude VAT and while every effort will be made to ensure that the information, including but not limited to only DEPOSIT AMOUNTS, contained within all our listings are accurate and up to date, we make no warranty, representation or undertaking whether expressed or implied, nor do we assume any legal liability, whether direct or indirect, or responsibility for the accuracy, completeness, or usefulness of any information. Prospective purchasers and tenants should make their own enquiries to verify the information contained herein. Deposits are subject to change without prior notice.