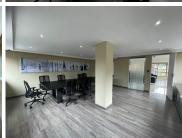

## 255 m<sup>2</sup>

This newly renovated office is available to Let in Ferndale. The office is located on the first floor and consists of a reception, shared boardroom, 3 offices, open plan work area, strong room, kitchen and ablution facilities. The unit has well maintained flooring and excellent natural light flowing throughout. The rental includes water and electricity subject to number of employees. Additional costs will be for parking, receptionist and backup power. The bar area will be operational from March 2024.