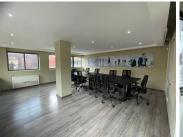

## 255 m<sup>2</sup>

This newly renovated office is available to Let in Ferndale. The office is located on the first floor and consists of a reception, shared boardroom, 3 offices, open plan work area, strong room, kitchen and ablution facilities. The unit has well maintained flooring and excellent natural light flowing throughout. The rental includes water and electricity subject to number of employees. Additional costs will be for parking, receptionist and backup power. The bar area will be operational from March 2024.