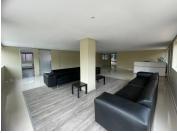

## 255 m<sup>2</sup>

This newly renovated office is available to Let in Ferndale. The office is located on the first floor and consists of a reception, shared boardroom, 3 offices, open plan work area, strong room, kitchen and ablution facilities. The unit has well maintained flooring and excellent natural light flowing throughout. The rental includes water and electricity subject to number of employees. Additional costs will be for parking, receptionist and backup power. The bar area will be operational from March 2024.