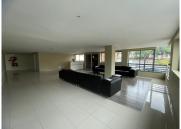

## 255 m<sup>2</sup>

This newly renovated office is available to Let in Ferndale. The office is located on the first floor and consists of a reception, shared boardroom, 3 offices, open plan work area, strong room, kitchen and ablution facilities. The unit has well maintained flooring and excellent natural light flowing throughout. The rental includes water and electricity subject to number of employees. Additional costs will be for parking, receptionist and backup power. The bar area will be operational from March 2024.