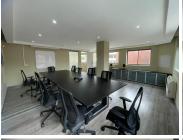

## 255 m<sup>2</sup>

This newly renovated office is available to Let in Ferndale. The office is located on the first floor and consists of a reception, shared boardroom, 3 offices, open plan work area, strong room, kitchen and ablution facilities. The unit has well maintained flooring and excellent natural light flowing throughout. The rental includes water and electricity subject to number of employees. Additional costs will be for parking, receptionist and backup power. The bar area will be operational from March 2024.