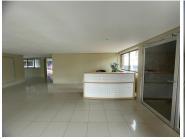

## 255 m<sup>2</sup>

This newly renovated office is available to Let in Ferndale. The office is located on the first floor and consists of a reception, shared boardroom, 3 offices, open plan work area, strong room, kitchen and ablution facilities. The unit has well maintained flooring and excellent natural light flowing throughout. The rental includes water and electricity subject to number of employees. Additional costs will be for parking, receptionist and backup power. The bar area will be operational from March 2024.