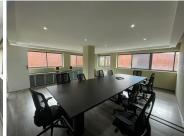

## 255 m<sup>2</sup>

This newly renovated office is available to Let in Ferndale. The office is located on the first floor and consists of a reception, shared boardroom, 3 offices, open plan work area, strong room, kitchen and ablution facilities. The unit has well maintained flooring and excellent natural light flowing throughout. The rental includes water and electricity subject to number of employees. Additional costs will be for parking, receptionist and backup power. The bar area will be operational from March 2024.