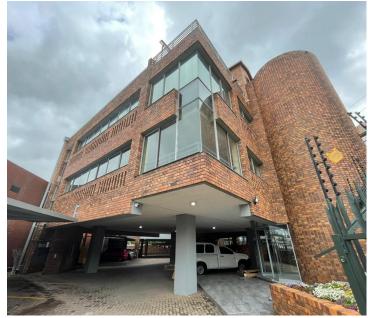

## 28,050 pm

5A Dover Street | Prime Office Space to Let in Ferndale

The property is located on Dover Street close to Oak Avenue & Bram Fischer Drive and is in close proximity to Randburg Square and the Randburg taxi rank.

Gross Monthly Rental R28,050 Ex Vat Lease Period 12 months Immediately