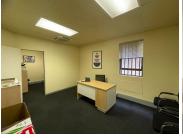

## 4,500 pm

The Ferns Office Park

24 m<sup>2</sup>

Serviced office to let in Ferndale inside The Ferns Office Park. Neat offices with furniture and amenities.

Printing/Copies/Scanning - R1.50 per page B/W and R5 for Colour Phones - Landline 35c and Cell 75c Including Vat

All inclusive rental.

Centrally located and in close proximity to public transport and Bram Fischer Drive.

Gross Monthly Rental R4,500 Ex Vat Lease Period Negotiable Available From Negotiable

| Floor Size m <sup>2</sup> | 24         | Security         | Yes |
|---------------------------|------------|------------------|-----|
| Parking Bays              | -          | Air Conditioning | Yes |
| Title                     | -          | Generator        | -   |
| Zoning                    | Commercial | Fibre            | -   |