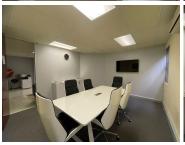

## 4,500 pm

The Ferns Office Park

24 m<sup>2</sup>

Serviced office to let in Ferndale inside The Ferns Office Park. Neat offices with furniture and amenities.

Printing/Copies/Scanning - R1.50 per page B/W and R5 for Colour Phones - Landline 35c and Cell 75c Including Vat

All inclusive rental.

Centrally located and in close proximity to public transport and Bram Fischer Drive.

Gross Monthly Rental R4,500 Ex Vat Lease Period Negotiable Available From Negotiable

| Floor Size m <sup>2</sup> | 24         | Security         | Yes |
|---------------------------|------------|------------------|-----|
| Parking Bays              | -          | Air Conditioning | Yes |
| Title                     | -          | Generator        | -   |
| Zoning                    | Commercial | Fibre            | -   |