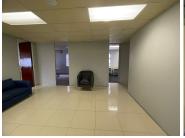

## 4,500 pm

The Ferns Office Park

24 m<sup>2</sup>

Serviced office to let in Ferndale inside The Ferns Office Park. Neat offices with furniture and amenities.

Printing/Copies/Scanning - R1.50 per page B/W and R5 for Colour Phones - Landline 35c and Cell 75c Including Vat

All inclusive rental.

Centrally located and in close proximity to public transport and Bram Fischer Drive.

Gross Monthly Rental R4,500 Ex Vat Lease Period Negotiable Available From Negotiable

| Floor Size m <sup>2</sup> | 24         | Security         | Yes |
|---------------------------|------------|------------------|-----|
| Parking Bays              | -          | Air Conditioning | Yes |
| Title                     | -          | Generator        | -   |
| Zoning                    | Commercial | Fibre            | -   |