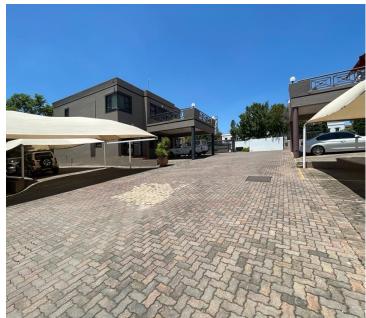

## 4,500 pm

The Ferns Office Park

24 m<sup>2</sup>

Serviced office to let in Ferndale inside The Ferns Office Park. Neat offices with furniture and amenities.

Printing/Copies/Scanning - R1.50 per page B/W and R5 for Colour Phones - Landline 35c and Cell 75c Including Vat

All inclusive rental.

Centrally located and in close proximity to public transport and Bram Fischer Drive.

Gross Monthly Rental R4,500 Ex Vat Lease Period Negotiable Available From Negotiable

| Floor Size m <sup>2</sup> | 24         | Security         | Yes |
|---------------------------|------------|------------------|-----|
| Parking Bays              | -          | Air Conditioning | Yes |
| Title                     | -          | Generator        | -   |
| Zoning                    | Commercial | Fibre            | -   |