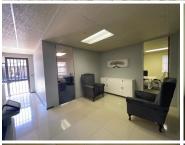

## 4,500 pm

The Ferns Office Park

24 m<sup>2</sup>

Serviced office to let in Ferndale inside The Ferns Office Park. Neat offices with furniture and amenities.

Printing/Copies/Scanning - R1.50 per page B/W and R5 for Colour Phones - Landline 35c and Cell 75c Including Vat

All inclusive rental.

Centrally located and in close proximity to public transport and Bram Fischer Drive.

Gross Monthly Rental R4,500 Ex Vat Lease Period Negotiable Available From Negotiable

| Floor Size m <sup>2</sup> | 24         | Security         | Yes |
|---------------------------|------------|------------------|-----|
| Parking Bays              | -          | Air Conditioning | Yes |
| Title                     | -          | Generator        | -   |
| Zoning                    | Commercial | Fibre            | -   |