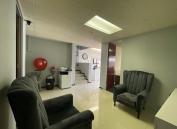

## 4,500 pm

The Ferns Office Park

24 m<sup>2</sup>

Serviced office to let in Ferndale inside The Ferns Office Park. Neat offices with furniture and amenities.

Printing/Copies/Scanning - R1.50 per page B/W and R5 for Colour Phones - Landline 35c and Cell 75c Including Vat

All inclusive rental.

Centrally located and in close proximity to public transport and Bram Fischer Drive.

Gross Monthly Rental R4,500 Ex Vat Lease Period Negotiable Available From Negotiable

| Floor Size m <sup>2</sup> | 24         | Security         | Yes |
|---------------------------|------------|------------------|-----|
| Parking Bays              | -          | Air Conditioning | Yes |
| Title                     | -          | Generator        | -   |
| Zoning                    | Commercial | Fibre            | -   |