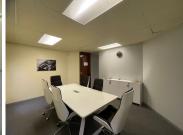

## 4,500 pm

The Ferns Office Park

24 m<sup>2</sup>

Serviced office to let in Ferndale inside The Ferns Office Park. Neat offices with furniture and amenities.

Printing/Copies/Scanning - R1.50 per page B/W and R5 for Colour Phones - Landline 35c and Cell 75c Including Vat

All inclusive rental.

Centrally located and in close proximity to public transport and Bram Fischer Drive.

Gross Monthly Rental R4,500 Ex Vat Lease Period Negotiable Available From Negotiable

| Floor Size m <sup>2</sup> | 24         | Security         | Yes |
|---------------------------|------------|------------------|-----|
| Parking Bays              | -          | Air Conditioning | Yes |
| Title                     | -          | Generator        | -   |
| Zoning                    | Commercial | Fibre            | -   |