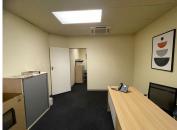

## 4,500 pm

The Ferns Office Park

24 m<sup>2</sup>

Serviced office to let in Ferndale inside The Ferns Office Park. Neat offices with furniture and amenities.

Printing/Copies/Scanning - R1.50 per page B/W and R5 for Colour Phones - Landline 35c and Cell 75c Including Vat

All inclusive rental.

Centrally located and in close proximity to public transport and Bram Fischer Drive.

Gross Monthly Rental R4,500 Ex Vat Lease Period Negotiable Available From Negotiable

| Floor Size m <sup>2</sup> | 24         | Security         | Yes |
|---------------------------|------------|------------------|-----|
| Parking Bays              | -          | Air Conditioning | Yes |
| Title                     | -          | Generator        | -   |
| Zoning                    | Commercial | Fibre            | -   |