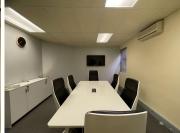

## 4,500 pm

The Ferns Office Park

24 m<sup>2</sup>

Serviced office to let in Ferndale inside The Ferns Office Park. Neat offices with furniture and amenities.

Printing/Copies/Scanning - R1.50 per page B/W and R5 for Colour Phones - Landline 35c and Cell 75c Including Vat

All inclusive rental.

Centrally located and in close proximity to public transport and Bram Fischer Drive.

Gross Monthly Rental R4,500 Ex Vat Lease Period Negotiable Available From Negotiable

| Floor Size m <sup>2</sup> | 24         | Security         | Yes |
|---------------------------|------------|------------------|-----|
| Parking Bays              | -          | Air Conditioning | Yes |
| Title                     | -          | Generator        | -   |
| Zoning                    | Commercial | Fibre            | -   |