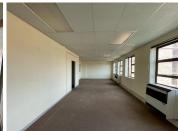

## 17,220 pm

343 Surrey Avenue | Premium Office Space to Let in Randburg

287 m<sup>2</sup>

This office is located on the 5th floor, east wing of an aged high rise building in the middle of Ferndale.

The unit consists of executive offices, a boardroom, training room and storeroom with a shared kitchen and ablution areas. There is a functioning lift in the building. Tenants need to supply their own backup power. Electricity is metered and water is charged as a prorated shared expense. There is 24-hour security and access control.