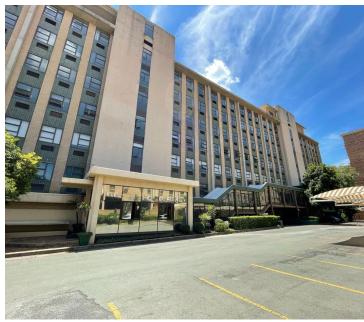

## 17,220 pm

343 Surrey Avenue | Premium Office Space to Let in Randburg

287 m<sup>2</sup>

This office is located on the 5th floor, east wing of an aged high rise building in the middle of Ferndale.

The unit consists of executive offices, a boardroom, training room and storeroom with a shared kitchen and ablution areas. There is a functioning lift in the building. Tenants need to supply their own backup power. Electricity is metered and water is charged as a prorated shared expense. There is 24-hour security and access control.

Property is located on Surrey Avenue on the corner of Dover Street, in close proximity to Randburg Square and the taxi rank.

Gross Monthly Rental R17,220 Ex Vat Lease Period 12 months Available From Immediately