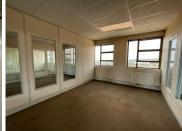

## 17,220 pm

343 Surrey Avenue | Premium Office Space to Let in Randburg

287 m<sup>2</sup>

This office is located on the 5th floor, east wing of an aged high rise building in the middle of Ferndale.

The unit consists of executive offices, a boardroom, training room and storeroom with a shared kitchen and ablution areas. There is a functioning lift in the building. Tenants need to supply their own backup power. Electricity is metered and water is charged as a prorated shared expense. There is 24-hour security and access control.