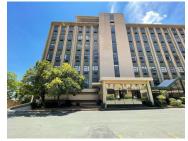

## 17,220 pm

343 Surrey Avenue | Premium Office Space to Let in Randburg

287 m<sup>2</sup>

This office is located on the 5th floor, east wing of an aged high rise building in the middle of Ferndale.

The unit consists of executive offices, a boardroom, training room and storeroom with a shared kitchen and ablution areas. There is a functioning lift in the building. Tenants need to supply their own backup power. Electricity is metered and water is charged as a prorated shared expense. There is 24-hour security and access control.

Property is located on Surrey Avenue on the corner of Dover Street, in close proximity to Randburg Square and the taxi rank.

Gross Monthly Rental R17,220 Ex Vat Lease Period 12 months Available From Immediately