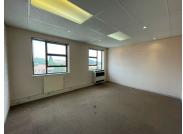

## 487 m<sup>2</sup>

This office is located on the 5th floor, east and west wings of an aged high rise building in the middle of Ferndale.

The unit consists of executive offices, additional offices, a boardroom, training room, storeroom, strong-room, 2 kitchens and ablutions. There is a functioning lift in the building. Tenants need to supply their own backup power. Electricity is metered and water is charged as a prorated shared expense. There is 24-hour security and access control.