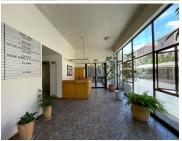

## 487 m<sup>2</sup>

This office is located on the 5th floor, east and west wings of an aged high rise building in the middle of Ferndale.

The unit consists of executive offices, additional offices, a boardroom, training room, storeroom, strong-room, 2 kitchens and ablutions. There is a functioning lift in the building. Tenants need to supply their own backup power. Electricity is metered and water is charged as a prorated shared expense. There is 24-hour security and access control.