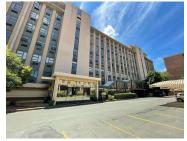

## 487 m<sup>2</sup>

This office is located on the 5th floor, east and west wings of an aged high rise building in the middle of Ferndale.

The unit consists of executive offices, additional offices, a boardroom, training room, storeroom, strong-room, 2 kitchens and ablutions. There is a functioning lift in the building. Tenants need to supply their own backup power. Electricity is metered and water is charged as a prorated shared expense. There is 24-hour security and access control.

Property is located on Surrey Avenue on the corner of Dover Street, in close proximity to Randburg Square and the taxi rank.

Gross Monthly Rental R29,220 Ex Vat Lease Period 12 months Available From Immediately