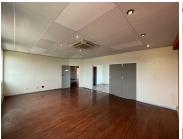

## 487 m<sup>2</sup>

This office is located on the 5th floor, east and west wings of an aged high rise building in the middle of Ferndale.

The unit consists of executive offices, additional offices, a boardroom, training room, storeroom, strong-room, 2 kitchens and ablutions. There is a functioning lift in the building. Tenants need to supply their own backup power. Electricity is metered and water is charged as a prorated shared expense. There is 24-hour security and access control.