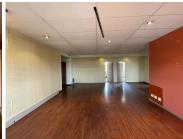

## 487 m<sup>2</sup>

This office is located on the 5th floor, east and west wings of an aged high rise building in the middle of Ferndale.

The unit consists of executive offices, additional offices, a boardroom, training room, storeroom, strong-room, 2 kitchens and ablutions. There is a functioning lift in the building. Tenants need to supply their own backup power. Electricity is metered and water is charged as a prorated shared expense. There is 24-hour security and access control.