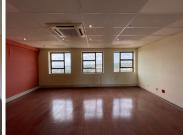

## 487 m<sup>2</sup>

This office is located on the 5th floor, east and west wings of an aged high rise building in the middle of Ferndale.

The unit consists of executive offices, additional offices, a boardroom, training room, storeroom, strong-room, 2 kitchens and ablutions. There is a functioning lift in the building. Tenants need to supply their own backup power. Electricity is metered and water is charged as a prorated shared expense. There is 24-hour security and access control.