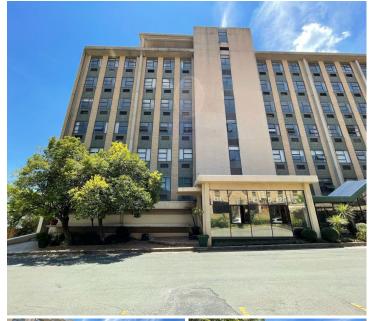

## 487 m<sup>2</sup>

This office is located on the 5th floor, east and west wings of an aged high rise building in the middle of Ferndale.

The unit consists of executive offices, additional offices, a boardroom, training room, storeroom, strong-room, 2 kitchens and ablutions. There is a functioning lift in the building. Tenants need to supply their own backup power. Electricity is metered and water is charged as a prorated shared expense. There is 24-hour security and access control.

Property is located on Surrey Avenue on the corner of Dover Street, in close proximity to Randburg Square and the taxi rank.

Gross Monthly Rental R29,220 Ex Vat Lease Period 12 months Available From Immediately