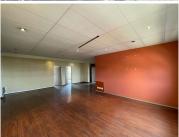

## 487 m<sup>2</sup>

This office is located on the 5th floor, east and west wings of an aged high rise building in the middle of Ferndale.

The unit consists of executive offices, additional offices, a boardroom, training room, storeroom, strong-room, 2 kitchens and ablutions. There is a functioning lift in the building. Tenants need to supply their own backup power. Electricity is metered and water is charged as a prorated shared expense. There is 24-hour security and access control.