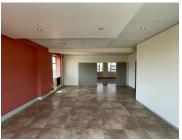

## 487 m<sup>2</sup>

This office is located on the 5th floor, east and west wings of an aged high rise building in the middle of Ferndale.

The unit consists of executive offices, additional offices, a boardroom, training room, storeroom, strong-room, 2 kitchens and ablutions. There is a functioning lift in the building. Tenants need to supply their own backup power. Electricity is metered and water is charged as a prorated shared expense. There is 24-hour security and access control.