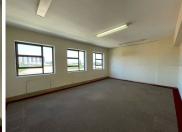

## 18,780 pm

343 Surrey Avenue | Prime Office Space to Let in Randburg

313 m<sup>2</sup>

This office is located on the 5th floor, east wing of an aged high rise building in the middle of Ferndale.

The unit consists of an open plan work area, offices, a boardroom, training room, storeroom, kitchen and ablutions. There is a functioning lift in the building. Tenants need to supply their own backup power. Electricity is metered and water is charged as a prorated shared expense. There is 24-hour security and access control.