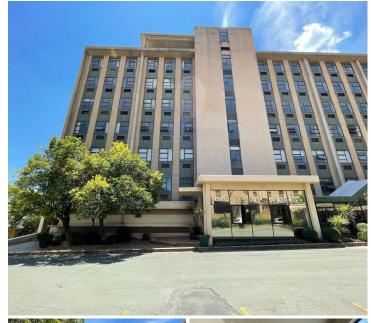

## 18,780 pm

343 Surrey Avenue | Prime Office Space to Let in Randburg

313 m<sup>2</sup>

This office is located on the 5th floor, east wing of an aged high rise building in the middle of Ferndale.

The unit consists of an open plan work area, offices, a boardroom, training room, storeroom, kitchen and ablutions. There is a functioning lift in the building. Tenants need to supply their own backup power. Electricity is metered and water is charged as a prorated shared expense. There is 24-hour security and access control.

The property is located on Surrey Avenue on the corner of Dover Street, in close proximity to Randburg Square and the taxi rank.

Gross Monthly Rental R18,780 Ex Vat Lease Period 12 months Available From Immediately