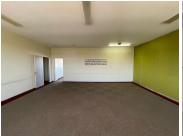

## 18,780 pm

343 Surrey Avenue | Prime Office Space to Let in Randburg

313 m<sup>2</sup>

This office is located on the 5th floor, east wing of an aged high rise building in the middle of Ferndale.

The unit consists of an open plan work area, offices, a boardroom, training room, storeroom, kitchen and ablutions. There is a functioning lift in the building. Tenants need to supply their own backup power. Electricity is metered and water is charged as a prorated shared expense. There is 24-hour security and access control.