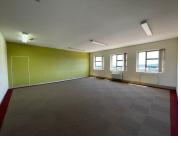

## 18,780 pm

343 Surrey Avenue | Prime Office Space to Let in Randburg

313 m<sup>2</sup>

This office is located on the 5th floor, east wing of an aged high rise building in the middle of Ferndale.

The unit consists of an open plan work area, offices, a boardroom, training room, storeroom, kitchen and ablutions. There is a functioning lift in the building. Tenants need to supply their own backup power. Electricity is metered and water is charged as a prorated shared expense. There is 24-hour security and access control.