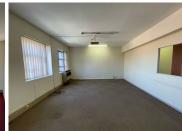

## 18,780 pm

343 Surrey Avenue | Prime Office Space to Let in Randburg

313 m<sup>2</sup>

This office is located on the 5th floor, east wing of an aged high rise building in the middle of Ferndale.

The unit consists of an open plan work area, offices, a boardroom, training room, storeroom, kitchen and ablutions. There is a functioning lift in the building. Tenants need to supply their own backup power. Electricity is metered and water is charged as a prorated shared expense. There is 24-hour security and access control.