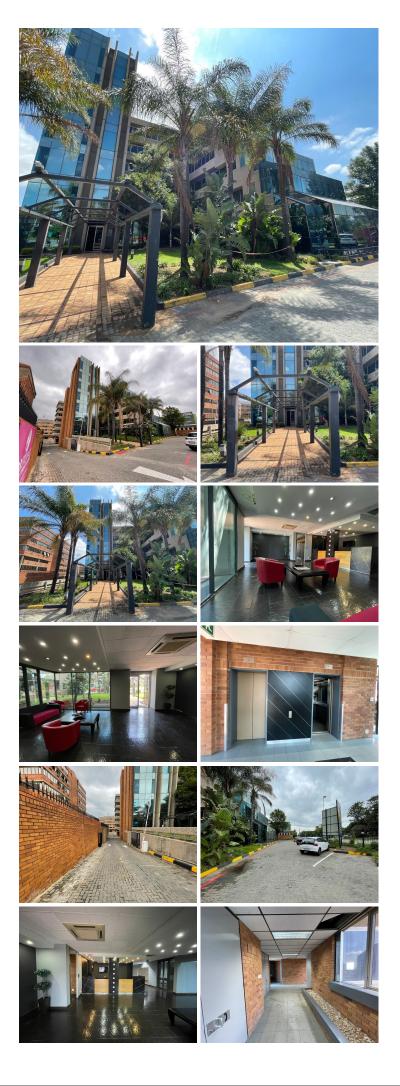

## 🐔 6500 m²

This glass paned office building measuring, 6500sqm is available to let immediately. Located in the heart of Ferndale, this building is suitable for a call centre. The interior has shiny tiled flooring with neat finishes. The property has 24-hour on-site security with CCTV cameras and access control. There is an elevator in the building, as well as generator and water back-up.

This office space available spans from the ground to the fourth floor. There is also a canteen available on the ground floor. The size mentioned is the size currently available. Another call centre occupies the remaining GLA. The parking bays are R450 per month excluding VAT.