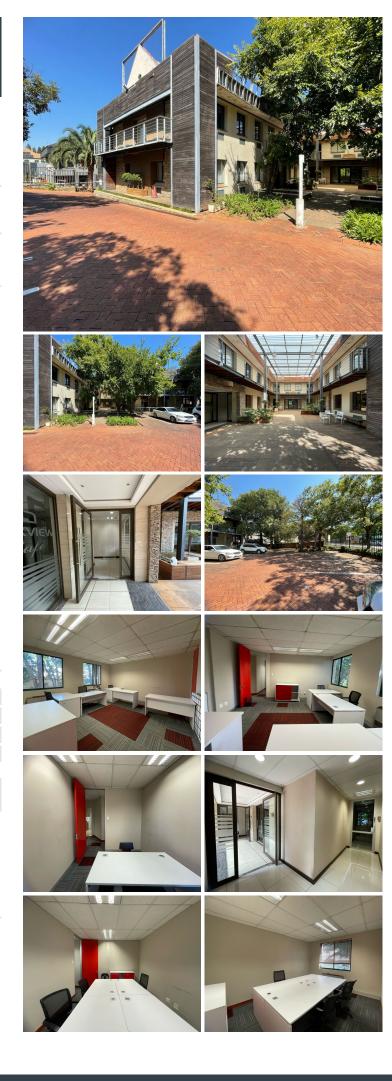

## 🚷 80 m²

Link View is an aesthetically pleasing office park which houses this well-maintained office on the ground floor. The unit measures 80sqm and comprises of a reception area, 3 offices, a kitchen and toilets. There is open parking at R350 per bay, shaded parking at R450 per bay and basement parking R550 per bay, excluding VAT.

Link View Office Park is located on Kent Avenue in close proximity to Republic Road for public transport.

#### Gross Monthly Rental Lease Period Available From

R6,800 Ex Vat 12 months Immediately

| Floor Size m <sup>2</sup> | 80         | Security         | Yes |
|---------------------------|------------|------------------|-----|
| Parking Bays              | -          | Air Conditioning | Yes |
| Title                     | -          | Generator        | -   |
| Zoning                    | Commercial | Fibre            | -   |