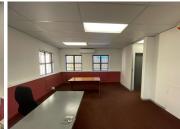

## 103 m<sup>2</sup>

Netwater Place is located on the corner of Oak Avenue and Republic Road next to the MultiChoice precinct. This is an access controlled office park. The unit is on the ground floor and consists of a reception area, boardroom, toilet, kitchenette and two offices with a file storage space. The office does not have backup power but the landlord will build a cage and slab for your generator. Price: R12 081,78 excluding VAT and utilities. Rates are R1789.24, already included in the rental. Rental for covered parking ranges from R350-R450 excluding VAT.