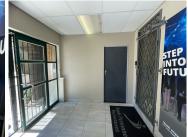

## 103 m<sup>2</sup>

Netwater Place is located on the corner of Oak Avenue and Republic Road next to the MultiChoice precinct. This is an access controlled office park. The unit is on the ground floor and consists of a reception area, boardroom, toilet, kitchenette and two offices with a file storage space. The office does not have backup power but the landlord will build a cage and slab for your generator. Price: R12 081,78 excluding VAT and utilities. Rates are R1789.24, already included in the rental. Rental for covered parking ranges from R350-R450 excluding VAT.