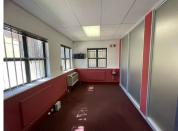

## 103 m<sup>2</sup>

Netwater Place is located on the corner of Oak Avenue and Republic Road next to the MultiChoice precinct. This is an access controlled office park. The unit is on the ground floor and consists of a reception area, boardroom, toilet, kitchenette and two offices with a file storage space. The office does not have backup power but the landlord will build a cage and slab for your generator. Price: R12 081,78 excluding VAT and utilities. Rates are R1789.24, already included in the rental. Rental for covered parking ranges from R350-R450 excluding VAT.