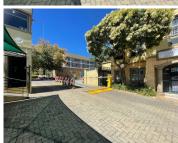

## 103 m<sup>2</sup>

Netwater Place is located on the corner of Oak Avenue and Republic Road next to the MultiChoice precinct. This is an access controlled office park. The unit is on the ground floor and consists of a reception area, boardroom, toilet, kitchenette and two offices with a file storage space. The office does not have backup power but the landlord will build a cage and slab for your generator. Price: R12 081,78 excluding VAT and utilities. Rates are R1789.24, already included in the rental. Rental for covered parking ranges from R350-R450 excluding VAT.

Netwater Place is accessible using Republic Road from Sandton, Bryanston and Northcliff.

Gross Monthly Rental R12,081 Ex Vat Lease Period 12 months
Available From Immediately

| Floor Size m <sup>2</sup> | 103        | Security         | Yes |
|---------------------------|------------|------------------|-----|
| Parking Bays              | -          | Air Conditioning | Yes |
| Title                     | -          | Generator        | -   |
| Zoning                    | Commercial | Fibre            | -   |