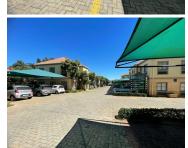

## 103 m<sup>2</sup>

Netwater Place is located on the corner of Oak Avenue and Republic Road next to the MultiChoice precinct. This is an access controlled office park. The unit is on the ground floor and consists of a reception area, boardroom, toilet, kitchenette and two offices with a file storage space. The office does not have backup power but the landlord will build a cage and slab for your generator. Price: R12 081,78 excluding VAT and utilities. Rates are R1789.24, already included in the rental. Rental for covered parking ranges from R350-R450 excluding VAT.

Netwater Place is accessible using Republic Road from Sandton, Bryanston and Northcliff.

Gross Monthly Rental R12,081 Ex Vat Lease Period 12 months
Available From Immediately

| Floor Size m <sup>2</sup> | 103        | Security         | Yes |
|---------------------------|------------|------------------|-----|
| Parking Bays              | -          | Air Conditioning | Yes |
| Title                     | -          | Generator        | -   |
| Zoning                    | Commercial | Fibre            | -   |