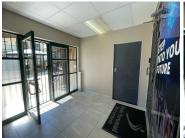

## 103 m<sup>2</sup>

Netwater Place is located on the corner of Oak Avenue and Republic Road next to the MultiChoice precinct. This is an access controlled office park. The unit is on the ground floor and consists of a reception area, boardroom, toilet, kitchenette and two offices with a file storage space. The office does not have backup power but the landlord will build a cage and slab for your generator. Price: R12 081,78 excluding VAT and utilities. Rates are R1789.24, already included in the rental. Rental for covered parking ranges from R350-R450 excluding VAT.