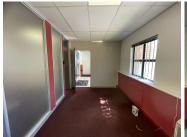

## 103 m<sup>2</sup>

Netwater Place is located on the corner of Oak Avenue and Republic Road next to the MultiChoice precinct. This is an access controlled office park. The unit is on the ground floor and consists of a reception area, boardroom, toilet, kitchenette and two offices with a file storage space. The office does not have backup power but the landlord will build a cage and slab for your generator. Price: R12 081,78 excluding VAT and utilities. Rates are R1789.24, already included in the rental. Rental for covered parking ranges from R350-R450 excluding VAT.