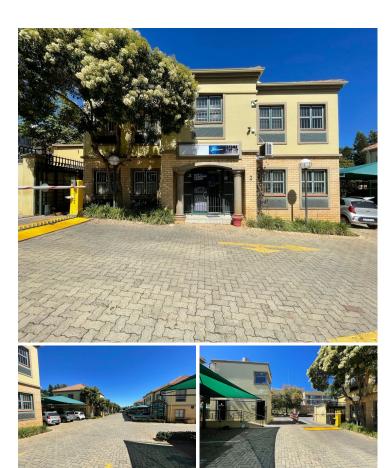

## 103 m<sup>2</sup>

Netwater Place is located on the corner of Oak Avenue and Republic Road next to the MultiChoice precinct. This is an access controlled office park. The unit is on the ground floor and consists of a reception area, boardroom, toilet, kitchenette and two offices with a file storage space. The office does not have backup power but the landlord will build a cage and slab for your generator. Price: R12 081,78 excluding VAT and utilities. Rates are R1789.24, already included in the rental. Rental for covered parking ranges from R350-R450 excluding VAT.

Netwater Place is accessible using Republic Road from Sandton, Bryanston and Northcliff.

Gross Monthly Rental R12,081 Ex Vat Lease Period 12 months
Available From Immediately

| Floor Size m <sup>2</sup> | 103        | Security         | Yes |
|---------------------------|------------|------------------|-----|
| Parking Bays              | -          | Air Conditioning | Yes |
| Title                     | -          | Generator        | -   |
| Zoning                    | Commercial | Fibre            | -   |