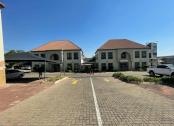

## 115 m<sup>2</sup>

Ridgeview Office Park is located on the corner of Kent Avenue and Republic Road. This is an access controlled office park with 24-hour security. The unit is on the ground floor and consists of a reception area, boardroom, toilet, kitchenette and two offices with a file storage. The office does not have backup power but landlord will build a cage and slab for your generator. Rates at R1552,50 which are already included in the rental. Parking for covered parking ranges from R350-450 excluding VAT.

Easily accessible using Republic Road from Sandton, Bryanston and Northcliff.

Gross Monthly Rental R12,937 Ex Vat Lease Period 12 months Available From Immediately

| Floor Size m <sup>2</sup> | 115        | Security         | Yes |
|---------------------------|------------|------------------|-----|
| Parking Bays              | -          | Air Conditioning | Yes |
| Title                     | -          | Generator        | -   |
| Zoning                    | Commercial | Fibre            | -   |