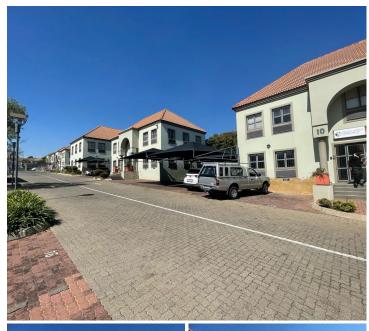

## 115 m<sup>2</sup>

Ridgeview Office Park is located on the corner of Kent Avenue and Republic Road. This is an access controlled office park with 24-hour security. The unit is on the ground floor and consists of a reception area, boardroom, toilet, kitchenette and two offices with a file storage. The office does not have backup power but landlord will build a cage and slab for your generator. Rates at R1552,50 which are already included in the rental. Parking for covered parking ranges from R350-450 excluding VAT.

Easily accessible using Republic Road from Sandton, Bryanston and Northcliff.

Gross Monthly Rental R12,937 Ex Vat Lease Period 12 months Available From Immediately

| Floor Size m <sup>2</sup> | 115        | Security         | Yes |
|---------------------------|------------|------------------|-----|
| Parking Bays              | -          | Air Conditioning | Yes |
| Title                     | -          | Generator        | -   |
| Zoning                    | Commercial | Fibre            | -   |