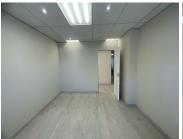

## 115 m<sup>2</sup>

Ridgeview Office Park is located on the corner of Kent Avenue and Republic Road. This is an access controlled office park with 24-hour security. The unit is on the ground floor and consists of a reception area, boardroom, toilet, kitchenette and two offices with a file storage. The office does not have backup power but landlord will build a cage and slab for your generator. Rates at R1552,50 which are already included in the rental. Parking for covered parking ranges from R350-450 excluding VAT.

Easily accessible using Republic Road from Sandton, Bryanston and Northcliff.

Gross Monthly Rental R12,937 Ex Vat Lease Period 12 months Available From Immediately

| Floor Size m <sup>2</sup> | 115        | Security         | Yes |
|---------------------------|------------|------------------|-----|
| Parking Bays              | -          | Air Conditioning | Yes |
| Title                     | -          | Generator        | -   |
| Zoning                    | Commercial | Fibre            | -   |