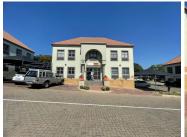

## 115 m<sup>2</sup>

Ridgeview Office Park is located on the corner of Kent Avenue and Republic Road. This is an access controlled office park with 24-hour security. The unit is on the ground floor and consists of a reception area, boardroom, toilet, kitchenette and two offices with a file storage. The office does not have backup power but landlord will build a cage and slab for your generator. Rates at R1552,50 which are already included in the rental. Parking for covered parking ranges from R350-450 excluding VAT.

Easily accessible using Republic Road from Sandton, Bryanston and Northcliff.

Gross Monthly Rental R12,937 Ex Vat Lease Period 12 months Available From Immediately

| Floor Size m <sup>2</sup> | 115        | Security         | Yes |
|---------------------------|------------|------------------|-----|
| Parking Bays              | -          | Air Conditioning | Yes |
| Title                     | -          | Generator        | -   |
| Zoning                    | Commercial | Fibre            | -   |