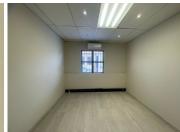

## 115 m<sup>2</sup>

Ridgeview Office Park is located on the corner of Kent Avenue and Republic Road. This is an access controlled office park with 24-hour security. The unit is on the ground floor and consists of a reception area, boardroom, toilet, kitchenette and two offices with a file storage. The office does not have backup power but landlord will build a cage and slab for your generator. Rates at R1552,50 which are already included in the rental. Parking for covered parking ranges from R350-450 excluding VAT.

Easily accessible using Republic Road from Sandton, Bryanston and Northcliff.

Gross Monthly Rental R12,937 Ex Vat Lease Period 12 months Available From Immediately

| Floor Size m <sup>2</sup> | 115        | Security         | Yes |
|---------------------------|------------|------------------|-----|
| Parking Bays              | -          | Air Conditioning | Yes |
| Title                     | -          | Generator        | -   |
| Zoning                    | Commercial | Fibre            | -   |