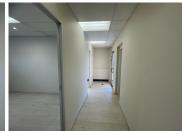

## 115 m<sup>2</sup>

Ridgeview Office Park is located on the corner of Kent Avenue and Republic Road. This is an access controlled office park with 24-hour security. The unit is on the ground floor and consists of a reception area, boardroom, toilet, kitchenette and two offices with a file storage. The office does not have backup power but landlord will build a cage and slab for your generator. Rates at R1552,50 which are already included in the rental. Parking for covered parking ranges from R350-450 excluding VAT.

Easily accessible using Republic Road from Sandton, Bryanston and Northcliff.

Gross Monthly Rental R12,937 Ex Vat Lease Period 12 months Available From Immediately

| Floor Size m <sup>2</sup> | 115        | Security         | Yes |
|---------------------------|------------|------------------|-----|
| Parking Bays              | -          | Air Conditioning | Yes |
| Title                     | -          | Generator        | -   |
| Zoning                    | Commercial | Fibre            | -   |