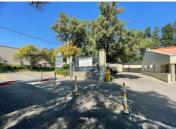

## 115 m<sup>2</sup>

Ridgeview Office Park is located on the corner of Kent Avenue and Republic Road. This is an access controlled office park with 24-hour security. The unit is on the ground floor and consists of a reception area, boardroom, toilet, kitchenette and two offices with a file storage. The office does not have backup power but landlord will build a cage and slab for your generator. Rates at R1552,50 which are already included in the rental. Parking for covered parking ranges from R350-450 excluding VAT.

Easily accessible using Republic Road from Sandton, Bryanston and Northcliff.

Gross Monthly Rental R12,937 Ex Vat Lease Period 12 months Available From Immediately

| Floor Size m <sup>2</sup> | 115        | Security         | Yes |
|---------------------------|------------|------------------|-----|
| Parking Bays              | -          | Air Conditioning | Yes |
| Title                     | -          | Generator        | -   |
| Zoning                    | Commercial | Fibre            | -   |