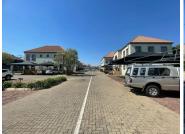

## 115 m<sup>2</sup>

Ridgeview Office Park is located on the corner of Kent Avenue and Republic Road. This is an access controlled office park with 24-hour security. The unit is on the ground floor and consists of a reception area, boardroom, toilet, kitchenette and two offices with a file storage. The office does not have backup power but landlord will build a cage and slab for your generator. Rates at R1552,50 which are already included in the rental. Parking for covered parking ranges from R350-450 excluding VAT.

Easily accessible using Republic Road from Sandton, Bryanston and Northcliff.

Gross Monthly Rental R12,937 Ex Vat Lease Period 12 months Available From Immediately

| Floor Size m <sup>2</sup> | 115        | Security         | Yes |
|---------------------------|------------|------------------|-----|
| Parking Bays              | -          | Air Conditioning | Yes |
| Title                     | -          | Generator        | -   |
| Zoning                    | Commercial | Fibre            | -   |