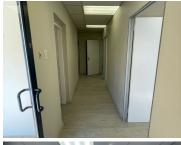

## 115 m<sup>2</sup>

Ridgeview Office Park is located on the corner of Kent Avenue and Republic Road. This is an access controlled office park with 24-hour security. The unit is on the ground floor and consists of a reception area, boardroom, toilet, kitchenette and two offices with a file storage. The office does not have backup power but landlord will build a cage and slab for your generator. Rates at R1552,50 which are already included in the rental. Parking for covered parking ranges from R350-450 excluding VAT.