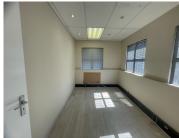

## 115 m<sup>2</sup>

Ridgeview Office Park is located on the corner of Kent Avenue and Republic Road. This is an access controlled office park with 24-hour security. The unit is on the ground floor and consists of a reception area, boardroom, toilet, kitchenette and two offices with a file storage. The office does not have backup power but landlord will build a cage and slab for your generator. Rates at R1552,50 which are already included in the rental. Parking for covered parking ranges from R350-450 excluding VAT.